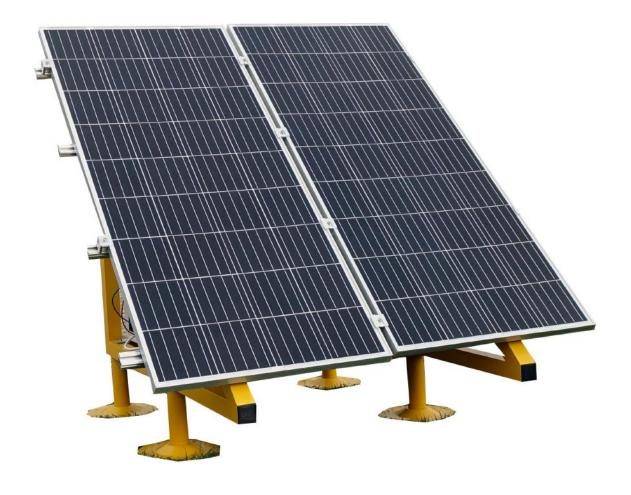

# **SOLAR POWER SYSTEM**

| Application  | Power supply for airport or heliport lights.                                                                                                                                                                                                                                                                                                                                                                                                                                                                                                                                                                         |                 |
|--------------|----------------------------------------------------------------------------------------------------------------------------------------------------------------------------------------------------------------------------------------------------------------------------------------------------------------------------------------------------------------------------------------------------------------------------------------------------------------------------------------------------------------------------------------------------------------------------------------------------------------------|-----------------|
| Features     | The photo voltaic panel system is designed for situations where it is difficult or impossible to power the lights from mains.  The battery, charger and control unit are mounted in a resistant metal housing.                                                                                                                                                                                                                                                                                                                                                                                                       |                 |
| Product Code | AL-152-AX  Series Indicator (Airfield Lighting)  Product Indicator  Description of product type (Accessory)                                                                                                                                                                                                                                                                                                                                                                                                                                                                                                          | AL<br>152<br>AX |
| Description  | Housing The battery, charger and controller unit are enclosed in an powder coated, IP 65, metal case.  Solar Panel Made of mono or poly crystalline silicon solar cells. Resist environmental hazards such as hail, snow, ice, and storms.  Charger /Control unit Standard controller or MPPT type for increased efficiency. The charger protects the battery from overcharging depending on the environment temperature. Is designed to enhance the power system performance, providing effective battery charging whilst ensuring the demands of the load equipment are met.  System Skid Is not adjustable to x°. |                 |

## Mounting Example