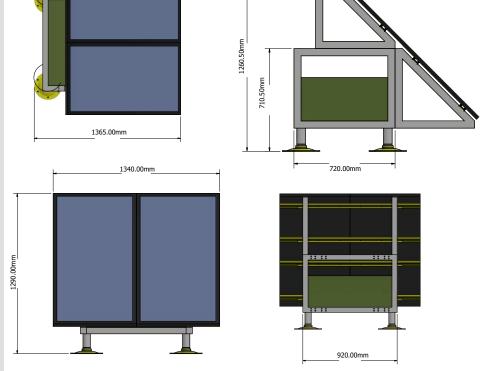

2 GO BEYOND

| Environment                   | Temperature range:                                                                                   | -40° to +55° ,+80° on the surface of the photovoltaic panel |
|-------------------------------|------------------------------------------------------------------------------------------------------|-------------------------------------------------------------|
|                               | Degree of protection:                                                                                | IP 65                                                       |
| Mechanical<br>Characteristics | Width<br>Maximum Height<br>Total Weight                                                              | 1340 mm<br>1290 mm<br>160 Kg                                |
|                               | The system includes the following components: Pole mounting system. Photovoltaic panel mounting kit. |                                                             |
|                               |                                                                                                      | 260.50mm                                                    |