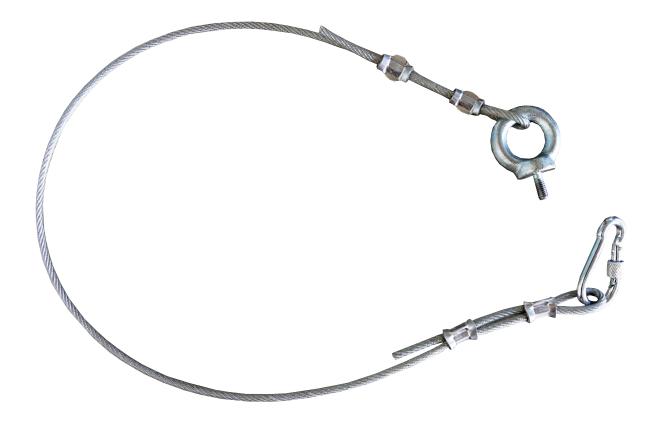

## Accessories

|              | AL - 142 - AX                                                                                           |                   |
|--------------|---------------------------------------------------------------------------------------------------------|-------------------|
| Product Code | Series Indicator (Airfield Lighting)                                                                    | AL                |
|              | Product Indicator                                                                                       | 145               |
|              | Description of product type (Accessory)                                                                 | AX                |
| Description  |                                                                                                         |                   |
| Description  | At the base of the sign is an anchor, which is conne<br>lower side the sign body and the mounting base. | ected between the |
|              |                                                                                                         |                   |
|              |                                                                                                         |                   |
|              |                                                                                                         |                   |
|              |                                                                                                         |                   |
|              |                                                                                                         |                   |
|              |                                                                                                         |                   |
|              |                                                                                                         |                   |
|              |                                                                                                         |                   |
|              |                                                                                                         |                   |
|              |                                                                                                         |                   |