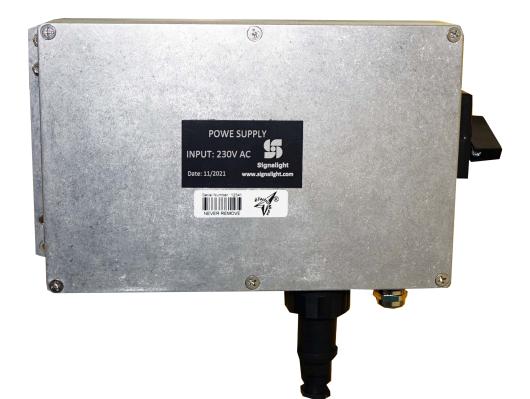

## Accessories

Description

The sirius power supply is equipped with an on/off switch. When it is powered from a series circuit it puts the transformer in short circuit.

The sirius power supply are mounted at the back of the sign; the position of the sirius power supply is adjustable over the complete length of the sign.