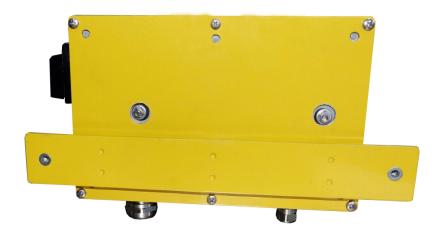

## Accessories

Description

The sirius power supply is equipped with an on/off switch. When it is powered from a series circuit it puts the transformer in short circuit.

The sirius power supply are mounted at the back of the sign; the position of the sirius power supply is adjustable over the complete length of the sign.