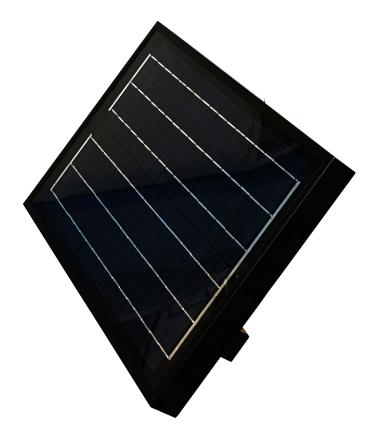

## Accessories

| Product Code | AL - 141- AX                                          |                                                                                 |             |
|--------------|-------------------------------------------------------|---------------------------------------------------------------------------------|-------------|
|              | Series Indicator (Airfield Lighting)                  |                                                                                 | AL          |
|              | Product Indicator                                     |                                                                                 | 141         |
|              | Description of product type (Accessory)               |                                                                                 | AX          |
|              | Compatible:                                           | for POLARIS lamps                                                               |             |
| Description  | Fastening:                                            | metallic orientation and rotat                                                  | on system   |
|              | Solar Panel<br>Made of mono or p<br>Resist environmen | boly crystalline silicon solar cells.<br>tal hazards such as hail, snow, ice, a | and storms. |
|              |                                                       |                                                                                 |             |