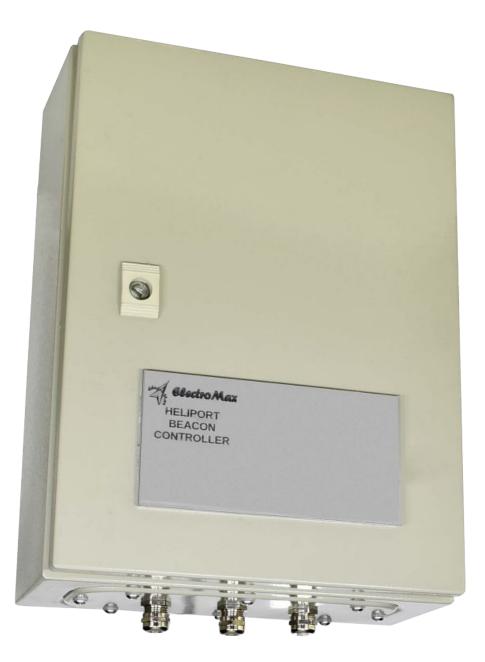

## Heliport

| Product Code | AL - 079 - AXSeries Indicator (Airfield Lighting)ALProduct Indicator079Description of product type (accessory)AX |
|--------------|------------------------------------------------------------------------------------------------------------------|
| Description  | <b>Housing</b> - powder-coated metal (gray)<br><b>Cable gland</b> - nickel plated brass                          |
| Environment  | Temperature range:- 20° to +55°Degree of protection:IP 65                                                        |
| Mounting     | Grip lines H x W - 340 x 210mm.<br>Griping is made through four 8mm holes on any flat surface.                   |