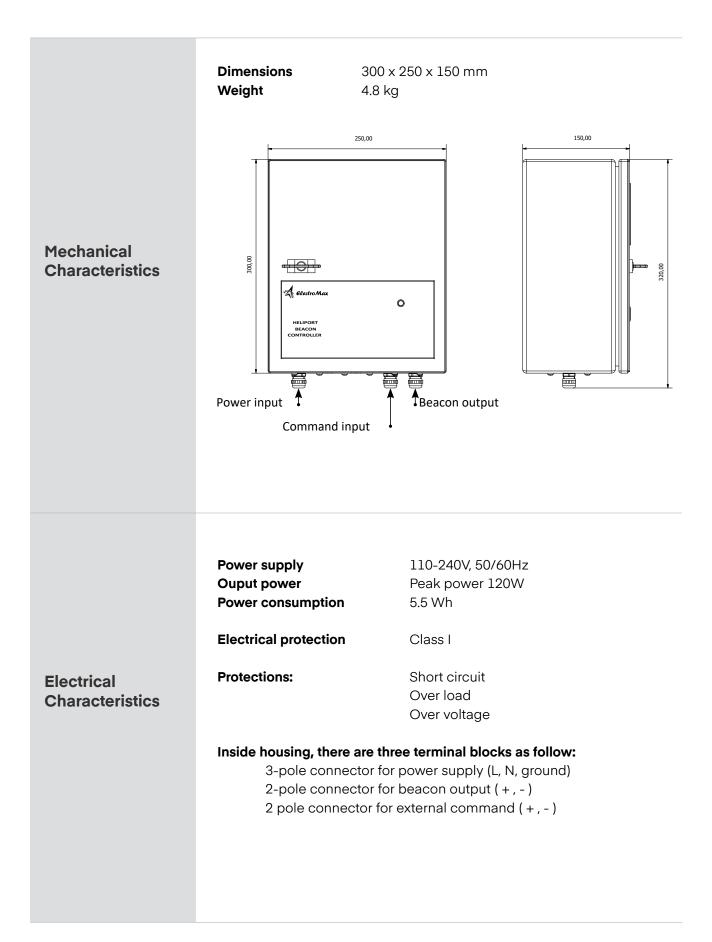

## Heliport

| Product Code | AL - 079 - AXSeries Indicator (Airfield Lighting)ALProduct Indicator079Description of product type (accessory)AX |
|--------------|------------------------------------------------------------------------------------------------------------------|
| Description  | <b>Housing</b> - powder-coated metal (gray)<br><b>Cable gland</b> - nickel plated brass                          |
| Environment  | Temperature range:- 20° to +55°Degree of protection:IP 65                                                        |
| Mounting     | Grip lines H x W - 340 x 210mm.<br>Griping is made through four 8mm holes on any flat surface.                   |