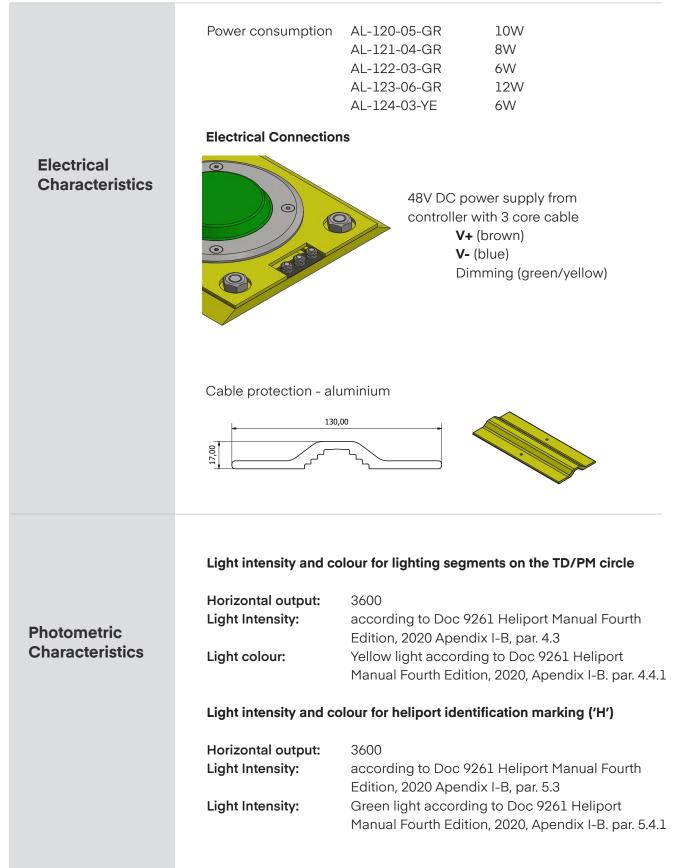

## Heliport

| Description | <ul> <li>Housing - Powder coated aluminium RAL 1004 (aviation yellow)</li> <li>Dispenser - hardened glass</li> <li>Dispenser flange - nickel plated ring</li> <li>Fasteners - stainless steel</li> <li>Light fixtures are UV protected.</li> </ul> |                                                                                                                   |  |
|-------------|----------------------------------------------------------------------------------------------------------------------------------------------------------------------------------------------------------------------------------------------------|-------------------------------------------------------------------------------------------------------------------|--|
| Environment | able to withstand a pressure                                                                                                                                                                                                                       | gree of protection: IP X8                                                                                         |  |
| Mounting    | H TD/PM lights it's made of<br>AL-120-0<br>AL-122-0<br>AL-122-0<br>Circle TD/PM lights it's made                                                                                                                                                   | 4 pcs. AL-123-06-GR<br>8 pcs. AL-121-04-GR<br>6 pcs. AL-120-05-GR<br>5-GR<br>3-GR<br>AL-121-04-GR<br>AL-121-04-GR |  |
|             | AL-124-03-YE                                                                                                                                                                                                                                       | 8400 0 0 0 0 0 0 0 0 0 0 0 0 0 0 0 0 0 0                                                                          |  |