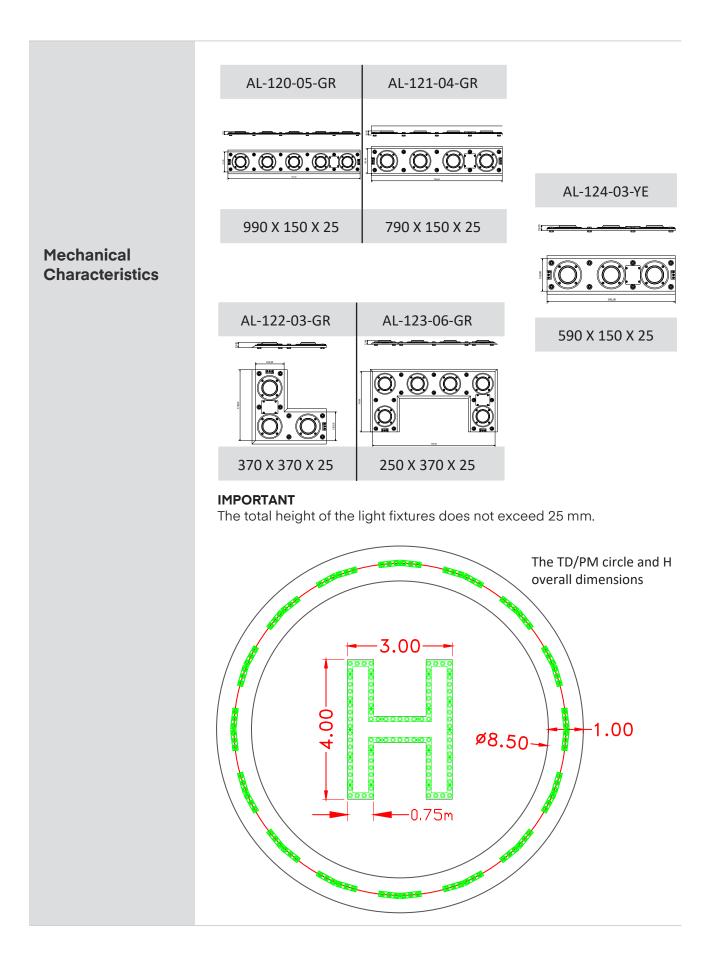

## Heliport

| Description | <ul> <li>Housing - Powder coated aluminium RAL 1004 (aviation yellow)</li> <li>Dispenser - hardened glass</li> <li>Dispenser flange - nickel plated ring</li> <li>Fasteners - stainless steel</li> <li>Light fixtures are UV protected.</li> </ul> |                                                                                                                   |  |
|-------------|----------------------------------------------------------------------------------------------------------------------------------------------------------------------------------------------------------------------------------------------------|-------------------------------------------------------------------------------------------------------------------|--|
| Environment | able to withstand a pressure                                                                                                                                                                                                                       | gree of protection: IP X8                                                                                         |  |
| Mounting    | H TD/PM lights it's made of<br>AL-120-0<br>AL-122-0<br>AL-122-0<br>Circle TD/PM lights it's made                                                                                                                                                   | 4 pcs. AL-123-06-GR<br>8 pcs. AL-121-04-GR<br>6 pcs. AL-120-05-GR<br>5-GR<br>3-GR<br>AL-121-04-GR<br>AL-121-04-GR |  |
|             | AL-124-03-YE                                                                                                                                                                                                                                       | 8400 0 0 0 0 0 0 0 0 0 0 0 0 0 0 0 0 0 0                                                                          |  |