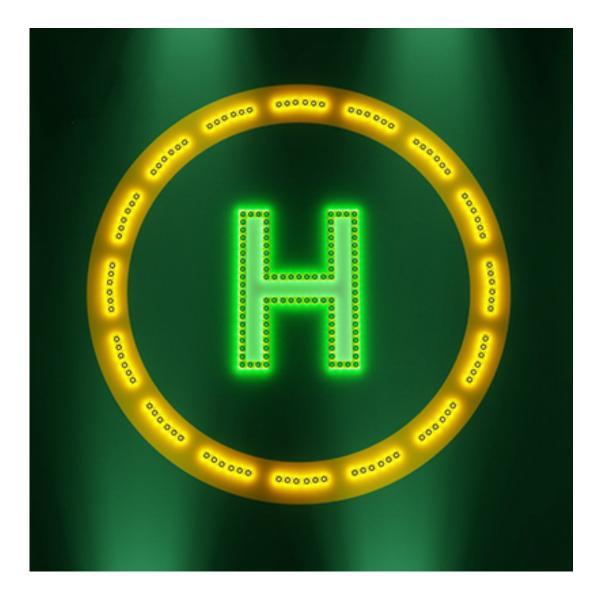

## TD/PM Circle-H offshore helideck system

## Heliport

| Compliance<br>to<br>standards | <b>ICAO:</b><br>Doc 9261, Heliport Manual, Fourth Edition, 2020                                                                                                                                                                                                         |                       |
|-------------------------------|-------------------------------------------------------------------------------------------------------------------------------------------------------------------------------------------------------------------------------------------------------------------------|-----------------------|
| Application                   | Touchdown / positioning markings for offshore heliports                                                                                                                                                                                                                 |                       |
| Features                      | Designed and built with simplicity and ease of maintenance in mind.<br>High power LED technology.<br>Lightweight, low-energy and environment friendly lighting fitting.<br>Extensive use of aluminium alloys reduces fitting weight and eases<br>handling in the field. |                       |
| Product Code                  | <b>AL - XXX - XX - XX</b><br>Series Indicator (Airfield Lighting)<br>Product Indicator<br>Number of modules on fixture<br>LEDs Light Colour (green or yellow )                                                                                                          | AL<br>XXX<br>XX<br>XX |