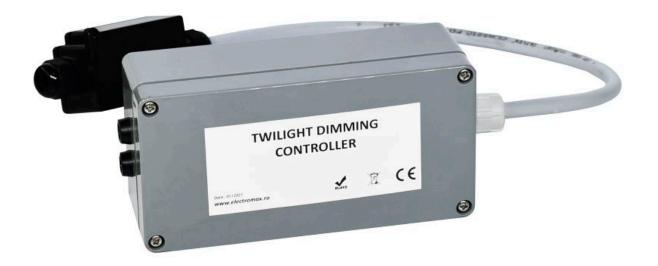

## Twilight Dimming Controller

| Application  | Twilight Dimming Controller - light sensor used for autrolling the lights on a heliport or helideck depending intensity                                                                                                                                                                                                                                                   |                 |
|--------------|---------------------------------------------------------------------------------------------------------------------------------------------------------------------------------------------------------------------------------------------------------------------------------------------------------------------------------------------------------------------------|-----------------|
| Product Code | AL - 111 - AX  Series Indicator (Airfield Lighting)  Product Indicator  Description of product type (accessory)                                                                                                                                                                                                                                                           | AL<br>111<br>AX |
| Description  | Double twilight sensor.  Works together with a beacon controllers.  When the light intensity is less than 100 lx the controller will change the brightness to 10%.  When the light intensity is between 100 and 800 lx the controller will change the brightness to 30%.  When the light intensity is more than 900 lx the controller will change the brightness to 100%. |                 |