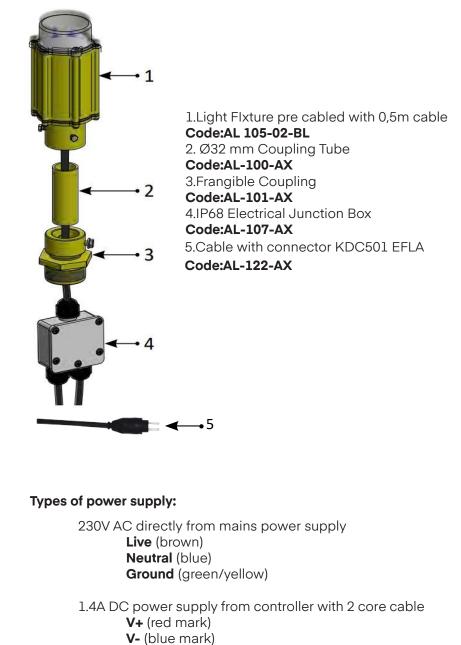

#### **Electrical Connections**

#### Electrical Characteristics

(blue mark)

| # | NAME - SERIES                | PRODUCT CODE |  |
|---|------------------------------|--------------|--|
| 1 | Φ32 mm Coupling Tube         | AL-100-AX    |  |
| 2 | Frangible Coupling AL-101-AX |              |  |
| 3 | Ф260mm Base Plate            | AL-102-AX    |  |

AL-122-AX

Cable with connector

KDC501 EFLA

10

IMAGE

8