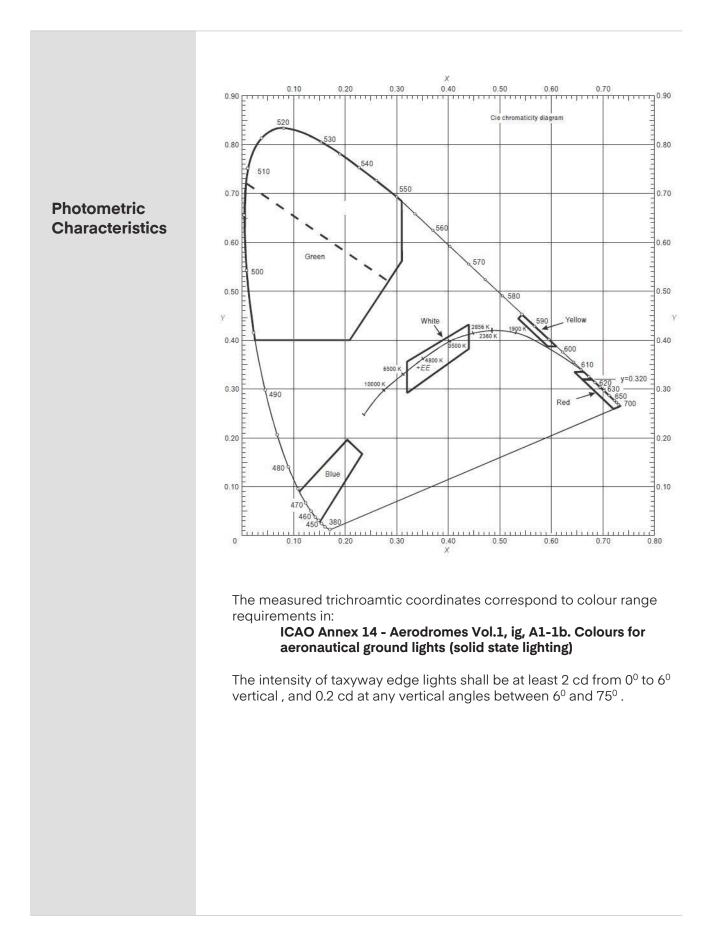

# Vista Taxiway

| Compliance<br>to<br>standards | ICAO:<br>International Civil Aviation Organization, Aerodromes, Annex 14, Vol. 1<br>IEC TS 61827:<br>Electrical installations for lighting and beaconing of aerodromes<br>Characteristics of inset and elevated luminaires used on aerodromes<br>and heliports                                                    |                       |  |
|-------------------------------|-------------------------------------------------------------------------------------------------------------------------------------------------------------------------------------------------------------------------------------------------------------------------------------------------------------------|-----------------------|--|
| Application                   | Omnidirectional TAXI lights made with BLUE LEDs, to indicate the taxiing way for the pilots of the airplanes on airports and aerodromes.<br>The VISTA design has been done in such way as to provide maximum safety.<br>It is a reliable and flexible product, being easy to fit into any kind of infrastructure. |                       |  |
| Features                      | Designed and built with simplicity and ease of maintenance in mind.<br>High power LED technology<br>Lightweight, low-energy and environment friendly lighting fitting.<br>Extensive use of aluminium alloys reduces fitting weight and eases<br>handling in the field.                                            |                       |  |
| Product Code                  | <b>AL - 105 - 02 - BL</b><br>Series Indicator (Airfield Lighting)<br>Product Indicator<br>LEDs Number<br>LEDs Light Colour (blue)                                                                                                                                                                                 | AL<br>105<br>02<br>BL |  |