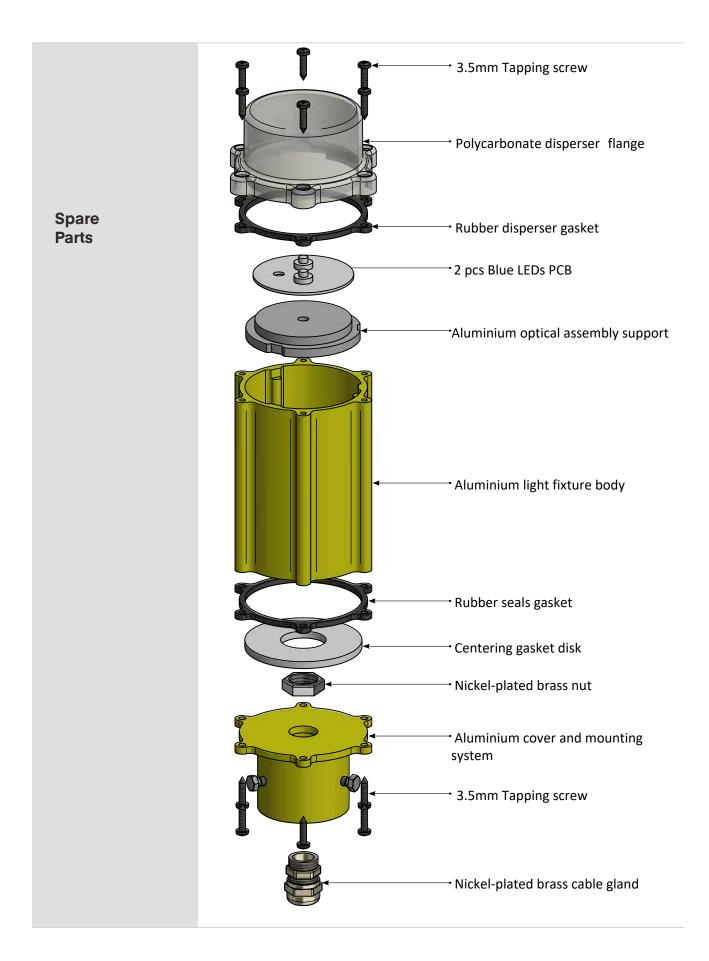

| Description | Housing - Powder coated aluminium RAL 1004 (aviation yellow)<br>Dispenser - clear polycarbonate<br>Cable gland - nickel plated brass<br>Fasteners - stainless steel<br>Light fixtures are provided with anti condensation valve. |                                             |  |
|-------------|----------------------------------------------------------------------------------------------------------------------------------------------------------------------------------------------------------------------------------|---------------------------------------------|--|
| Environment | Temperature range:<br>Degree of protection:<br>Ka tested:                                                                                                                                                                        | - 55º to +55º<br>IP X8<br>Salt mist         |  |
| Mounting    | 0160mm ElectroMax<br>Shallow Base                                                                                                                                                                                                | Φ8″ IEC type Shallow Base with Adapter Ring |  |
|             | Mounted on Φ260mm Base<br>with Frangible Coupling                                                                                                                                                                                | Mounted on Pyramid                          |  |