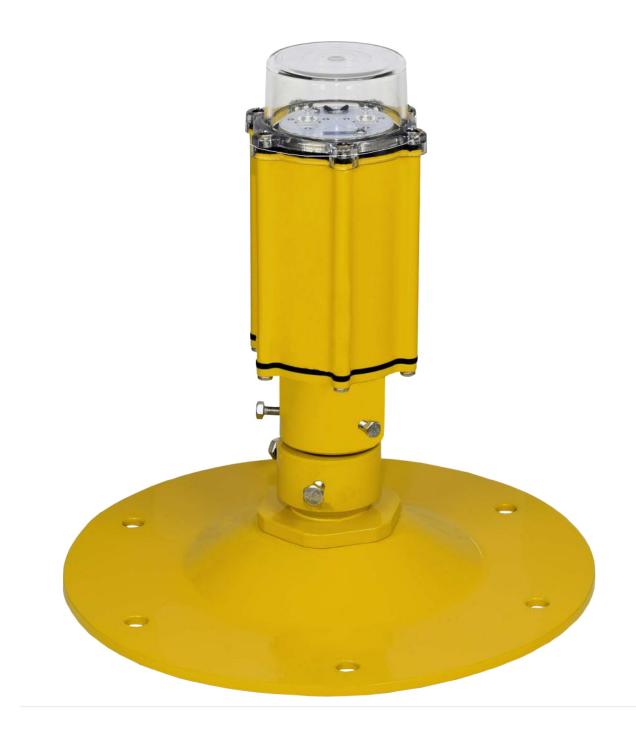

| Description | Housing - Powder coated aluminium RAL 1004 (aviation yellow)<br>Dispenser - clear polycarbonate<br>Cable gland - nickel plated brass<br>Fasteners - stainless steel<br>Light fixtures are provided with anti condensation valve. |                                             |  |
|-------------|----------------------------------------------------------------------------------------------------------------------------------------------------------------------------------------------------------------------------------|---------------------------------------------|--|
| Environment | Temperature range:<br>Degree of protection:<br>Ka tested:                                                                                                                                                                        | - 55º to +55º<br>IP X8<br>Salt mist         |  |
| Mounting    | 0160mm ElectroMax<br>Shallow Base                                                                                                                                                                                                | Φ8″ IEC type Shallow Base with Adapter Ring |  |
|             | Mounted on Φ260mm Base<br>with Frangible Coupling                                                                                                                                                                                | Mounted on Pyramid                          |  |