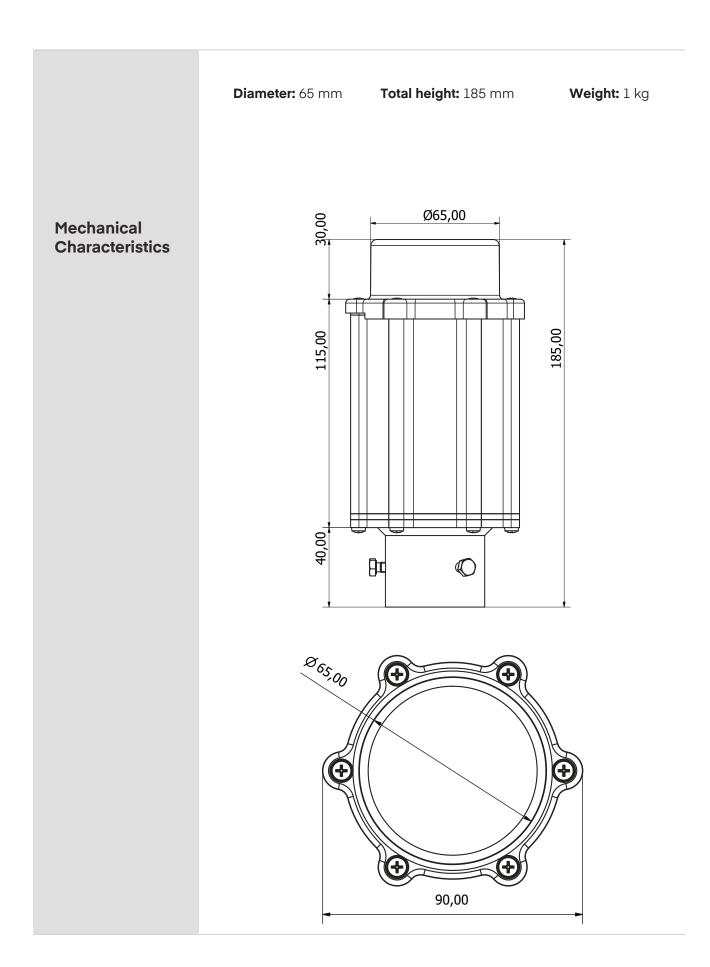

# Vista Taxiway

| Compliance<br>to<br>standards | ICAO:<br>International Civil Aviation Organization, Aerodromes, Annex 14, Vol. 1<br>IEC TS 61827:<br>Electrical installations for lighting and beaconing of aerodromes<br>Characteristics of inset and elevated luminaires used on aerodromes<br>and heliports                                                    |                       |  |
|-------------------------------|-------------------------------------------------------------------------------------------------------------------------------------------------------------------------------------------------------------------------------------------------------------------------------------------------------------------|-----------------------|--|
| Application                   | Omnidirectional TAXI lights made with BLUE LEDs, to indicate the taxiing way for the pilots of the airplanes on airports and aerodromes.<br>The VISTA design has been done in such way as to provide maximum safety.<br>It is a reliable and flexible product, being easy to fit into any kind of infrastructure. |                       |  |
| Features                      | Designed and built with simplicity and ease of maintenance in mind.<br>High power LED technology<br>Lightweight, low-energy and environment friendly lighting fitting.<br>Extensive use of aluminium alloys reduces fitting weight and eases<br>handling in the field.                                            |                       |  |
| Product Code                  | <b>AL - 105 - 02 - BL</b><br>Series Indicator (Airfield Lighting)<br>Product Indicator<br>LEDs Number<br>LEDs Light Colour (blue)                                                                                                                                                                                 | AL<br>105<br>02<br>BL |  |

| Description | Housing - Powder coated aluminium RAL 1004 (aviation yellow)<br>Dispenser - clear polycarbonate<br>Cable gland - nickel plated brass<br>Fasteners - stainless steel<br>Light fixtures are provided with anti condensation valve. |                                             |  |
|-------------|----------------------------------------------------------------------------------------------------------------------------------------------------------------------------------------------------------------------------------|---------------------------------------------|--|
| Environment | Temperature range:<br>Degree of protection:<br>Ka tested:                                                                                                                                                                        | - 55º to +55º<br>IP X8<br>Salt mist         |  |
| Mounting    | 0160mm ElectroMax<br>Shallow Base                                                                                                                                                                                                | Φ8″ IEC type Shallow Base with Adapter Ring |  |
|             | Mounted on Φ260mm Base<br>with Frangible Coupling                                                                                                                                                                                | Mounted on Pyramid                          |  |