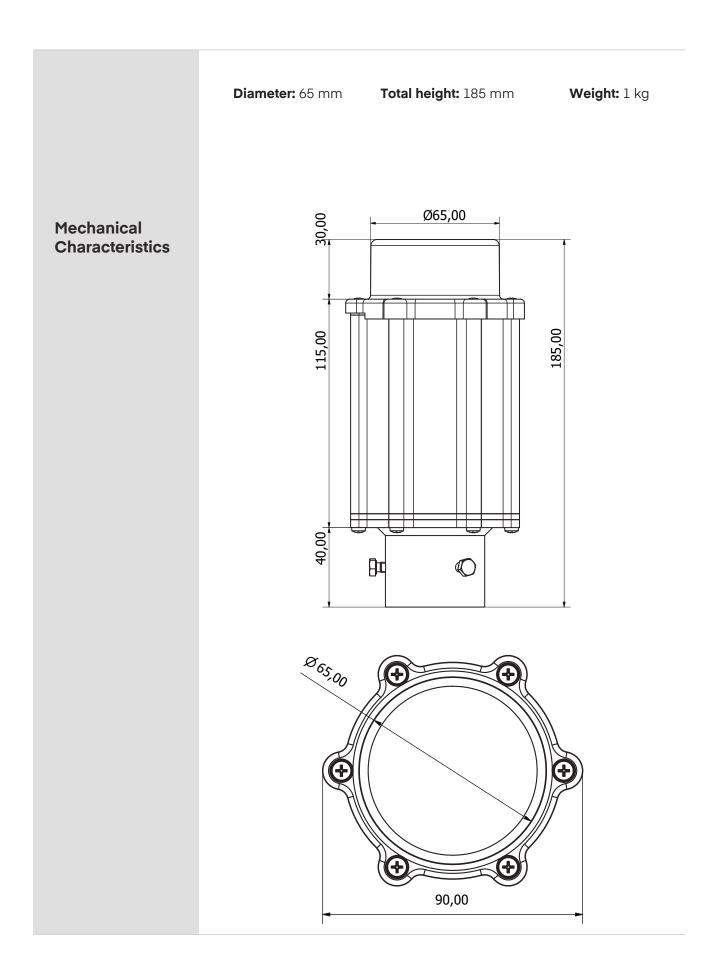

# Vista Runway End

| Compliance<br>to<br>standards | ICAO:<br>International Civil Aviation Organization, Aerodromes, Annex 14, Vol. 1<br>IEC TS 61827:<br>Electrical installations for lighting and beaconing of aerodromes.<br>Characteristics of inset and elevated luminaires used on aerodromes<br>and heliports                                          |  |  |
|-------------------------------|----------------------------------------------------------------------------------------------------------------------------------------------------------------------------------------------------------------------------------------------------------------------------------------------------------|--|--|
| Application                   | Elevated Directional RED LED lights indicating the END of the<br>Airport runway, low and medium intensity according ICAO.<br>The VISTA design has been done in such way as to provide maximum<br>safety.<br>It is a reliable and flexible product, being easy to fit into any kind of<br>infrastructure. |  |  |
| Features                      | Designed and built with simplicity and ease of maintenance in mind.<br>High power LED technology<br>Lightweight, low-energy and environment friendly lighting fitting.<br>Extensive use of aluminium alloys reduces fitting weight and eases<br>handling in the field.                                   |  |  |
| Product Code                  | AL - 106 - 02 - RESeries Indicator (Airfield Lighting)ALProduct Indicator106LEDs Number02LEDs Light Colour (red)RE                                                                                                                                                                                       |  |  |