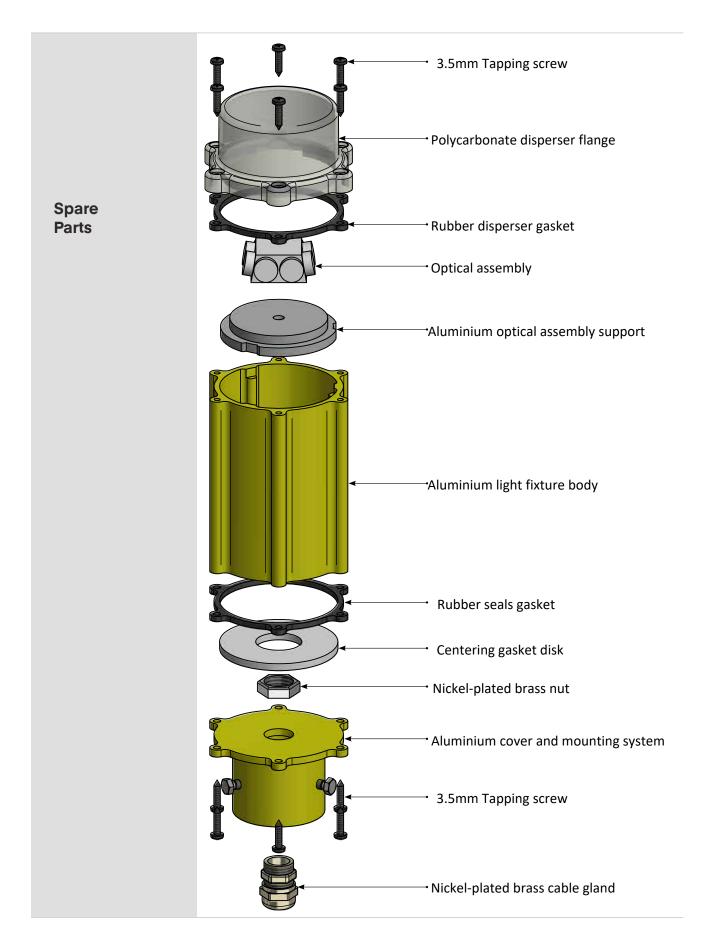

| Description | Housing - Powder coated aluminium RAL 1004 (aviation yellow)<br>Dispenser - clear polycarbonate<br>Cable gland - nickel plated brass<br>Fasteners - stainless steel<br>Light fixtures are provided with anti condensation valve. |                                                |  |
|-------------|----------------------------------------------------------------------------------------------------------------------------------------------------------------------------------------------------------------------------------|------------------------------------------------|--|
| Environment | Temperature range:<br>Degree of protection:<br>Ka tested:                                                                                                                                                                        | - 55º to +55º<br>IP X8<br>Salt mist            |  |
| Mounting    | 0160mm ElectroMax<br>Shallow Base                                                                                                                                                                                                | Ф8″ IEC type Shallow Base<br>with Adapter Ring |  |
|             | Mounted on 0260mm Base<br>with Frangible Coupling                                                                                                                                                                                | Mounted on Pyramid                             |  |