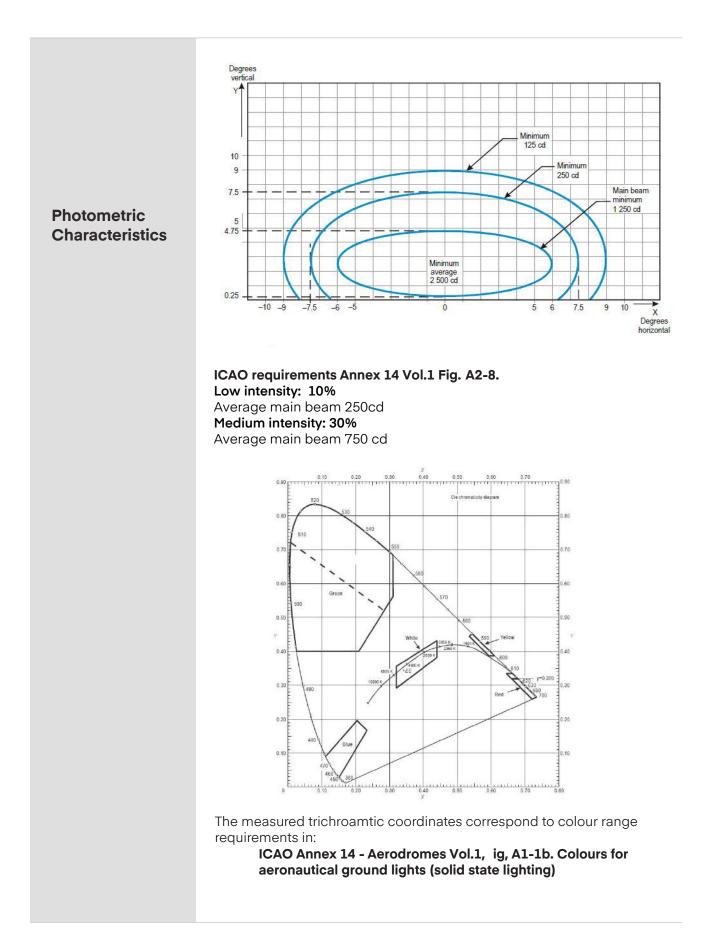

# Vista Runway End

| Compliance<br>to<br>standards | ICAO:<br>International Civil Aviation Organization, Aerodromes, Annex 14, Vol. 1<br>IEC TS 61827:<br>Electrical installations for lighting and beaconing of aerodromes.<br>Characteristics of inset and elevated luminaires used on aerodromes<br>and heliports                                          |  |  |
|-------------------------------|----------------------------------------------------------------------------------------------------------------------------------------------------------------------------------------------------------------------------------------------------------------------------------------------------------|--|--|
| Application                   | Elevated Directional RED LED lights indicating the END of the<br>Airport runway, low and medium intensity according ICAO.<br>The VISTA design has been done in such way as to provide maximum<br>safety.<br>It is a reliable and flexible product, being easy to fit into any kind of<br>infrastructure. |  |  |
| Features                      | Designed and built with simplicity and ease of maintenance in mind.<br>High power LED technology<br>Lightweight, low-energy and environment friendly lighting fitting.<br>Extensive use of aluminium alloys reduces fitting weight and eases<br>handling in the field.                                   |  |  |
| Product Code                  | AL - 106 - 02 - RESeries Indicator (Airfield Lighting)ALProduct Indicator106LEDs Number02LEDs Light Colour (red)RE                                                                                                                                                                                       |  |  |