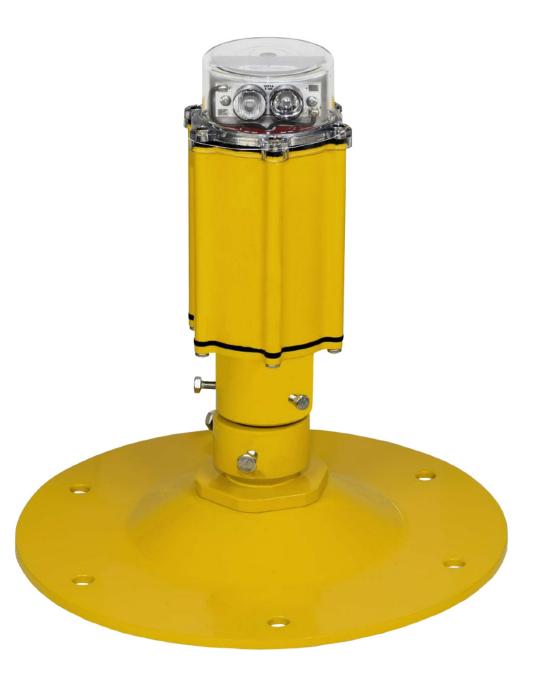

| Description | Housing - Powder coated aluminium RAL 1004 (aviation yellow)<br>Dispenser - clear polycarbonate<br>Cable gland - nickel plated brass<br>Fasteners - stainless steel<br>Light fixtures are provided with anti condensation valve. |                                                |  |
|-------------|----------------------------------------------------------------------------------------------------------------------------------------------------------------------------------------------------------------------------------|------------------------------------------------|--|
| Environment | Temperature range:<br>Degree of protection:<br>Ka tested:                                                                                                                                                                        | - 55º to +55º<br>IP X8<br>Salt mist            |  |
| Mounting    | 0160mm ElectroMax<br>Shallow Base                                                                                                                                                                                                | Ф8″ IEC type Shallow Base<br>with Adapter Ring |  |
|             | Mounted on 0260mm Base<br>with Frangible Coupling                                                                                                                                                                                | Mounted on Pyramid                             |  |

Mounting Flange

Shallow Base

ElectroMax Standard Φ160mm

Adapter Ring for 8" Shallow

Φ160mm Surface Mounted

IP68 Electrical Junction Box

Φ160mm Shallow Base

Cable with connector