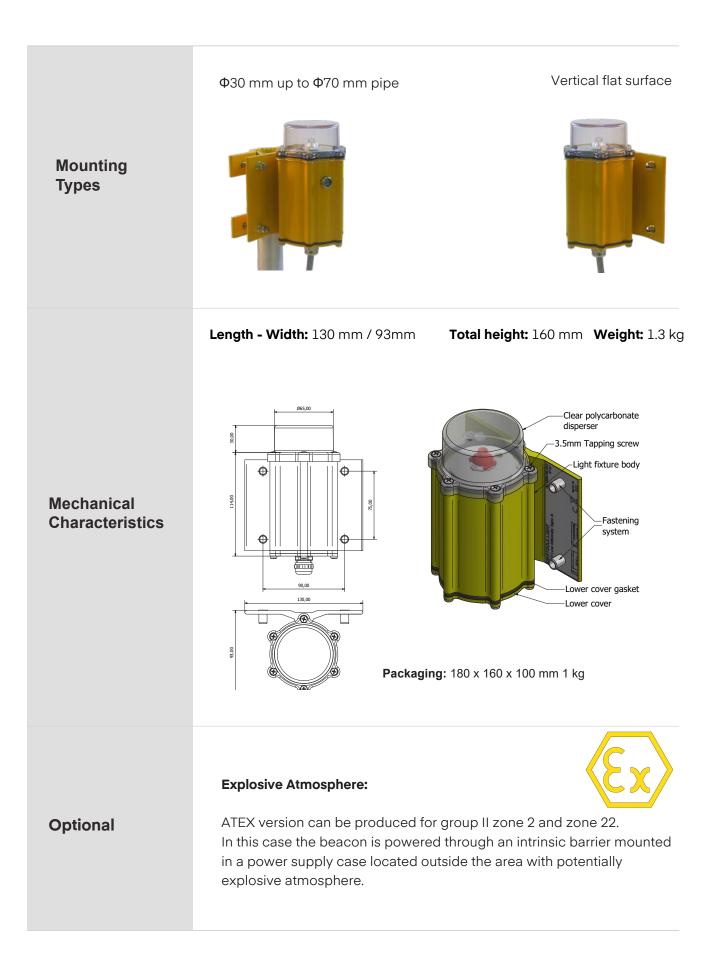

| Description                   | <ul> <li>Housing - Powder coated aluminium RAL 1004 (aviation yellow)</li> <li>Dispenser - clear polycarbonate</li> <li>Cable gland - nickel plated brass</li> <li>Fasteners - stainless steel</li> <li>Light fixtures are provided with anti condensation valve.</li> </ul> |        |        |
|-------------------------------|------------------------------------------------------------------------------------------------------------------------------------------------------------------------------------------------------------------------------------------------------------------------------|--------|--------|
| Environment                   | Temperature range:- 55° to +55°Degree of protection:IP 67                                                                                                                                                                                                                    |        |        |
|                               |                                                                                                                                                                                                                                                                              | Туре А | Туре В |
|                               | Power consumption                                                                                                                                                                                                                                                            | 1.5 W  | 2.5 W  |
| Electrical<br>Characteristics | Power Supply: 100-230 V AC<br>Power Supply: 48 V DC; 24 V DC; 12 V DC<br>Power Supply: 700 mA - constant current                                                                                                                                                             |        |        |
|                               | Electrical Connections                                                                                                                                                                                                                                                       |        |        |
|                               | 1. Light Fixture<br>2. Cable - 2m                                                                                                                                                                                                                                            |        |        |
|                               | Types of power supply:       2         • Low intensity obstruction light - Simple:       2         230V AC power supply - 3 core cable       2         12V DC, 24V DC, 48V DC power supply - 2 core cable       700mA power supply - 2 core cable                            |        |        |
|                               | <ul> <li>Low intensity obstruction light - Double - from alarm and<br/>redundancy device:</li> </ul>                                                                                                                                                                         |        |        |
|                               | 3 core cable:                                                                                                                                                                                                                                                                |        |        |