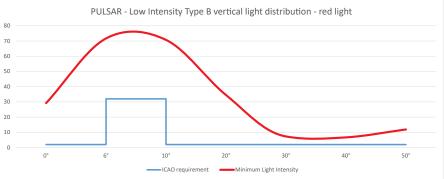

The brightness intensity values complies with: ICAO requirements Annex 14 Vol.1 table.6-3

5 Signalight

To order accessories please call our customer support. For contact details please refer to our website **- www.electromax.ro** 