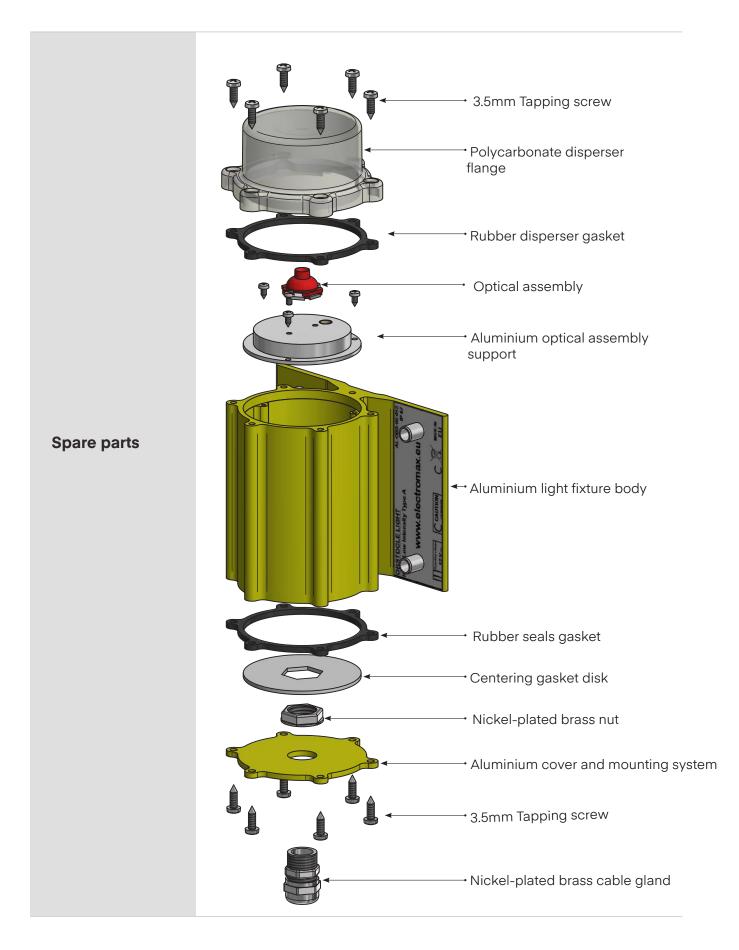

| Description                   | <ul> <li>Housing - Powder coated aluminium RAL 1004 (aviation yellow)</li> <li>Dispenser - clear polycarbonate</li> <li>Cable gland - nickel plated brass</li> <li>Fasteners - stainless steel</li> <li>Light fixtures are provided with anti condensation valve.</li> </ul> |        |        |
|-------------------------------|------------------------------------------------------------------------------------------------------------------------------------------------------------------------------------------------------------------------------------------------------------------------------|--------|--------|
| Environment                   | Temperature range:- 55° to +55°Degree of protection:IP 67                                                                                                                                                                                                                    |        |        |
|                               |                                                                                                                                                                                                                                                                              | Туре А | Туре В |
|                               | Power consumption                                                                                                                                                                                                                                                            | 1.5 W  | 2.5 W  |
| Electrical<br>Characteristics | Power Supply: 100-230 V AC<br>Power Supply: 48 V DC; 24 V DC; 12 V DC<br>Power Supply: 700 mA - constant current                                                                                                                                                             |        |        |
|                               | Electrical Connections                                                                                                                                                                                                                                                       |        |        |
|                               | 1. Light Fixture<br>2. Cable - 2m                                                                                                                                                                                                                                            |        |        |
|                               | Types of power supply:       2         • Low intensity obstruction light - Simple:       2         230V AC power supply - 3 core cable       2         12V DC, 24V DC, 48V DC power supply - 2 core cable       700mA power supply - 2 core cable                            |        |        |
|                               | <ul> <li>Low intensity obstruction light - Double - from alarm and<br/>redundancy device:</li> </ul>                                                                                                                                                                         |        |        |
|                               | 3 core cable:                                                                                                                                                                                                                                                                |        |        |