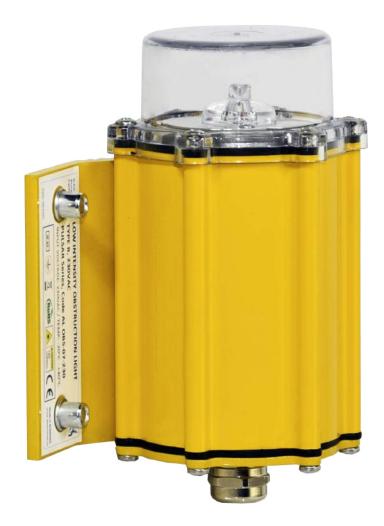

| Description                   | <ul> <li>Housing - Powder coated aluminium RAL 1004 (aviation yellow)</li> <li>Dispenser - clear polycarbonate</li> <li>Cable gland - nickel plated brass</li> <li>Fasteners - stainless steel</li> <li>Light fixtures are provided with anti condensation valve.</li> </ul> |        |        |
|-------------------------------|------------------------------------------------------------------------------------------------------------------------------------------------------------------------------------------------------------------------------------------------------------------------------|--------|--------|
| Environment                   | Temperature range:- 55° to +55°Degree of protection:IP 67                                                                                                                                                                                                                    |        |        |
|                               |                                                                                                                                                                                                                                                                              | Туре А | Туре В |
|                               | Power consumption                                                                                                                                                                                                                                                            | 1.5 W  | 2.5 W  |
| Electrical<br>Characteristics | Power Supply: 100-230 V AC<br>Power Supply: 48 V DC; 24 V DC; 12 V DC<br>Power Supply: 700 mA - constant current                                                                                                                                                             |        |        |
|                               | Electrical Connections                                                                                                                                                                                                                                                       |        |        |
|                               | 1. Light Fixture<br>2. Cable - 2m                                                                                                                                                                                                                                            |        |        |
|                               | Types of power supply:       2         • Low intensity obstruction light - Simple:       2         230V AC power supply - 3 core cable       2         12V DC, 24V DC, 48V DC power supply - 2 core cable       700mA power supply - 2 core cable                            |        |        |
|                               | <ul> <li>Low intensity obstruction light - Double - from alarm and<br/>redundancy device:</li> </ul>                                                                                                                                                                         |        |        |
|                               | 3 core cable:                                                                                                                                                                                                                                                                |        |        |