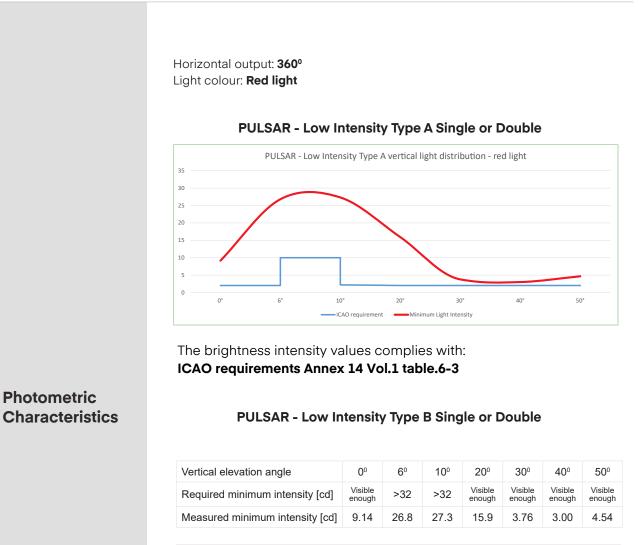

The brightness intensity values complies with: ICAO requirements Annex 14 Vol.1 table.6-3

5 Signalight

To order accessories please call our customer support. For contact details please refer to our website **- www.electromax.ro** 