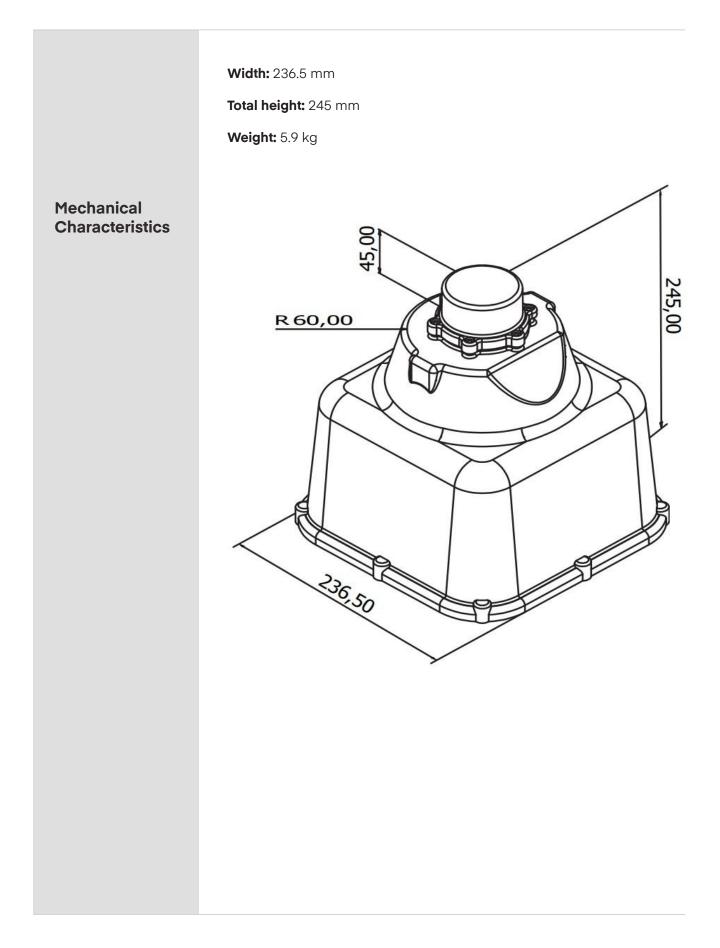

# **POLARIS TAXIWAY**

| Compliance<br>to<br>standards | ICAO:<br>International Civil Aviation Organization, Aerodromes, Annex 14, Vol. 1<br>IEC TS 61827:<br>Electrical installations for lighting and beaconing of aerodromes.<br>Characteristics of inset and elevated luminaires used on aerodromes<br>and heliports                                                                                                                                                                                                                                                                                                                |  |  |
|-------------------------------|--------------------------------------------------------------------------------------------------------------------------------------------------------------------------------------------------------------------------------------------------------------------------------------------------------------------------------------------------------------------------------------------------------------------------------------------------------------------------------------------------------------------------------------------------------------------------------|--|--|
| Application                   | Portable Directional Approach Runway lights indicating for airplane<br>pilots the landing direction on an Airport runway, low and medium<br>intensity according ICAO.<br>The POLARIS design has been done in such way as to provide maximum<br>safety.<br>It is a reliable and flexible product, being easy to fit into any kind of<br>infrastructure.                                                                                                                                                                                                                         |  |  |
| Features                      | Designed and built with simplicity and ease of maintenance in mind.<br>High power LED technology (100 000 hrs lifespan).<br>IRLED - optional.<br>Lightweight, low-energy and environment friendly lighting fitting.<br>Autonomy: Brightness level 100% - 16hrs<br>30% - 53hrs<br>10% - 156hrs<br>1% - 1560hrs<br>Radio controlled 868MHz (optional 915MHz) with an operating range<br>up to 8km.<br>Operating modes: Steady<br>Flashing<br>Visible/Infrared(optional)<br>Control option: via POLARIS computer interface<br>via remote controller<br>local with POLARIS buttons |  |  |
| Product Code                  | AL - 115 - 02 - BLSeries Indicator (Airfield Lighting)ALProduct Indicator115LEDs Number02LEDs Light Colour (blue)BL                                                                                                                                                                                                                                                                                                                                                                                                                                                            |  |  |

| Description | <ul> <li>Housing - powder coated aluminium RAL 1004 (aviation yellow)</li> <li>Dispenser - clear polycarbonate UV resistant</li> <li>Cable gland - nickel plated brass</li> <li>Fasteners - stainless steel</li> <li>Casing - polycarbonate UV resistant</li> <li>Carrying handle - aluminum</li> <li>Light fixtures are provided with anti condensation valve.</li> </ul> |                                     |  |
|-------------|----------------------------------------------------------------------------------------------------------------------------------------------------------------------------------------------------------------------------------------------------------------------------------------------------------------------------------------------------------------------------|-------------------------------------|--|
| Environment | Temperature range:<br>Degree of protection:<br>Ka tested:                                                                                                                                                                                                                                                                                                                  | - 55° to +55°<br>IP X8<br>Salt mist |  |
| Mounting    | 1. Polaris Solar panel stan<br>AL-123-AX                                                                                                                                                                                                                                                                                                                                   |                                     |  |
|             | 2. Polaris base plate<br>AL-124-AX                                                                                                                                                                                                                                                                                                                                         |                                     |  |