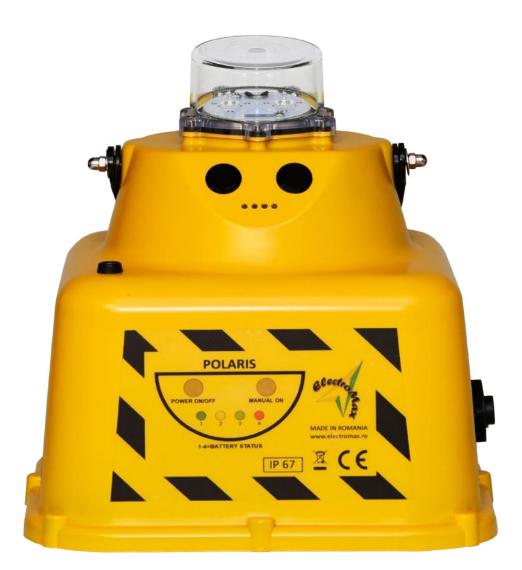

# **POLARIS TAXIWAY**

| Compliance<br>to<br>standards | ICAO:<br>International Civil Aviation Organization, Aerodromes, Annex 14, Vol. 1<br>IEC TS 61827:<br>Electrical installations for lighting and beaconing of aerodromes.<br>Characteristics of inset and elevated luminaires used on aerodromes<br>and heliports                                                                                                                                                                                                                                                                                                                |  |  |
|-------------------------------|--------------------------------------------------------------------------------------------------------------------------------------------------------------------------------------------------------------------------------------------------------------------------------------------------------------------------------------------------------------------------------------------------------------------------------------------------------------------------------------------------------------------------------------------------------------------------------|--|--|
| Application                   | Portable Directional Approach Runway lights indicating for airplane<br>pilots the landing direction on an Airport runway, low and medium<br>intensity according ICAO.<br>The POLARIS design has been done in such way as to provide maximum<br>safety.<br>It is a reliable and flexible product, being easy to fit into any kind of<br>infrastructure.                                                                                                                                                                                                                         |  |  |
| Features                      | Designed and built with simplicity and ease of maintenance in mind.<br>High power LED technology (100 000 hrs lifespan).<br>IRLED - optional.<br>Lightweight, low-energy and environment friendly lighting fitting.<br>Autonomy: Brightness level 100% - 16hrs<br>30% - 53hrs<br>10% - 156hrs<br>1% - 1560hrs<br>Radio controlled 868MHz (optional 915MHz) with an operating range<br>up to 8km.<br>Operating modes: Steady<br>Flashing<br>Visible/Infrared(optional)<br>Control option: via POLARIS computer interface<br>via remote controller<br>local with POLARIS buttons |  |  |
| Product Code                  | AL - 115 - 02 - BLSeries Indicator (Airfield Lighting)ALProduct Indicator115LEDs Number02LEDs Light Colour (blue)BL                                                                                                                                                                                                                                                                                                                                                                                                                                                            |  |  |

| Description | <ul> <li>Housing - powder coated aluminium RAL 1004 (aviation yellow)</li> <li>Dispenser - clear polycarbonate UV resistant</li> <li>Cable gland - nickel plated brass</li> <li>Fasteners - stainless steel</li> <li>Casing - polycarbonate UV resistant</li> <li>Carrying handle - aluminum</li> <li>Light fixtures are provided with anti condensation valve.</li> </ul> |                                     |  |
|-------------|----------------------------------------------------------------------------------------------------------------------------------------------------------------------------------------------------------------------------------------------------------------------------------------------------------------------------------------------------------------------------|-------------------------------------|--|
| Environment | Temperature range:<br>Degree of protection:<br>Ka tested:                                                                                                                                                                                                                                                                                                                  | - 55° to +55°<br>IP X8<br>Salt mist |  |
| Mounting    | 1. Polaris Solar panel stan<br>AL-123-AX                                                                                                                                                                                                                                                                                                                                   |                                     |  |
|             | 2. Polaris base plate<br>AL-124-AX                                                                                                                                                                                                                                                                                                                                         |                                     |  |

#### **Battery Monitoring & Charging:**

The battery status is constantly monitored and a set of four LEDs gives a permanent indication.

To order accessories please call our customer support. For contact details please refer to our website - www.signalight.com