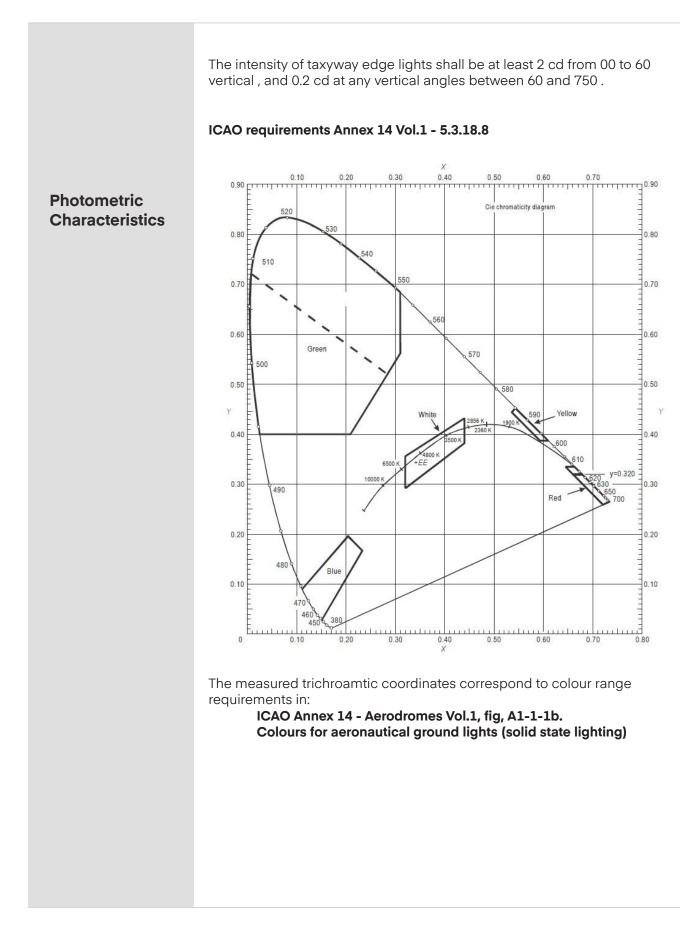

# **POLARIS TAXIWAY**

| Compliance<br>to<br>standards | ICAO:<br>International Civil Aviation Organization, Aerodromes, Annex 14, Vol. 1<br>IEC TS 61827:<br>Electrical installations for lighting and beaconing of aerodromes.<br>Characteristics of inset and elevated luminaires used on aerodromes<br>and heliports                                                                                                                                                                                                                                                                                                                |  |  |
|-------------------------------|--------------------------------------------------------------------------------------------------------------------------------------------------------------------------------------------------------------------------------------------------------------------------------------------------------------------------------------------------------------------------------------------------------------------------------------------------------------------------------------------------------------------------------------------------------------------------------|--|--|
| Application                   | Portable Directional Approach Runway lights indicating for airplane<br>pilots the landing direction on an Airport runway, low and medium<br>intensity according ICAO.<br>The POLARIS design has been done in such way as to provide maximum<br>safety.<br>It is a reliable and flexible product, being easy to fit into any kind of<br>infrastructure.                                                                                                                                                                                                                         |  |  |
| Features                      | Designed and built with simplicity and ease of maintenance in mind.<br>High power LED technology (100 000 hrs lifespan).<br>IRLED - optional.<br>Lightweight, low-energy and environment friendly lighting fitting.<br>Autonomy: Brightness level 100% - 16hrs<br>30% - 53hrs<br>10% - 156hrs<br>1% - 1560hrs<br>Radio controlled 868MHz (optional 915MHz) with an operating range<br>up to 8km.<br>Operating modes: Steady<br>Flashing<br>Visible/Infrared(optional)<br>Control option: via POLARIS computer interface<br>via remote controller<br>local with POLARIS buttons |  |  |
| Product Code                  | AL - 115 - 02 - BLSeries Indicator (Airfield Lighting)ALProduct Indicator115LEDs Number02LEDs Light Colour (blue)BL                                                                                                                                                                                                                                                                                                                                                                                                                                                            |  |  |