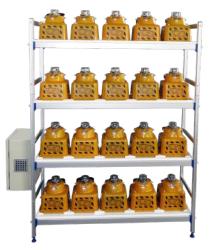

#### **Battery Charging**

Electrical Characteristics

The battery charger can be made in individual trays, in bigger racks or with solar panels.

| 1 | Polaris Solar panel stand | AL-123-AX |  |
|---|---------------------------|-----------|--|
| 2 | Polaris base plate        | AL-124-AX |  |
| 3 | Individual charger        | AL-125-AX |  |
| 4 | Charging rack             | AL-126-AX |  |

### Accessory