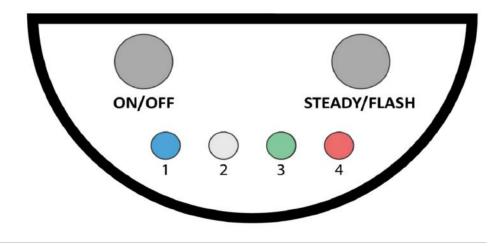

#### **Battery Monitoring & Charging:**

The battery status is constantly monitored and a set of four LEDs gives a permanent indication.

To order accessories please call our customer support. For contact details please refer to our website - www.signalight.com