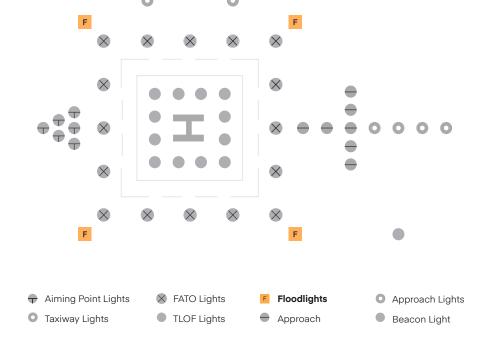

# **FLOODLIGHT 60 W**





# Compliance to standards

### ICAO:

Annex 14, Volume I - Aerodrome Design and Operations Annex 14, Volume II - Heliports

## **IEC TS 61827:**

Electrical installations for lighting and beaconing of aerodromes. Characteristics of inset and elevated luminaires used on aerodromes and heliports

## Floodlight lights

# **Application**



## **Features**

Designed and built with simplicity and ease of maintenance in mind. High power LED technology.

Lightweight, low-energy and environment friendly lighting fitting. Extensive use of aluminium alloys reduces fitting weight and eases handling in the field.



| Product Code | AL - 074 - 18 - WH  Series Indicator (Airfield Lighting)  Product Indicator  LEDs Number (4 LEDs)  LEDs Light Colour (cool white)                                                                                                                                                                                                         |                                                               | AL<br>074<br>18<br>WH |
|--------------|------------------------------------------------------------------------