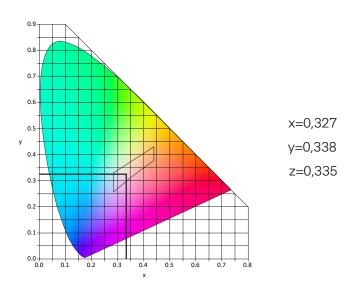

# Photometric Characteristics

The light colour emitted by the light fixture is white, with the trichromatic coordi-nates:

To order accessories please call our customer support. For contact details please refer to our website - www.signalight.com