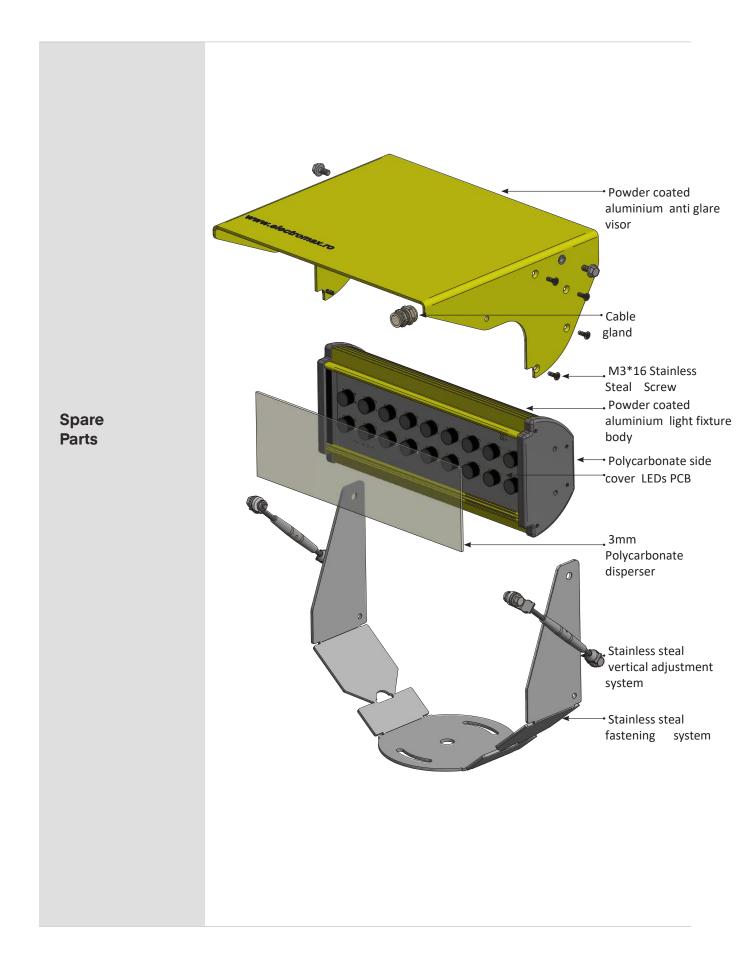

| Product Code | AL - 074 - 18 - WH  Series Indicator (Airfield Lighting)  Product Indicator  LEDs Number (4 LEDs)  LEDs Light Colour (cool white)                                                                                                                                                                                                         |                                                               | AL<br>074<br>18<br>WH |
|--------------|-------------------------------------------------------------------------------------------------------------------------------------------------------------------------------------------------------------------------------------------------------------------------------------------------------------------------------------------|---------------------------------------------------------------|-----------------------|
| Description  | Housing - powder coated aluminium RAL 1004 (aviation yellow)  Anti glare visor - powder-coated aluminium, RAL 1004 (aviation yellow)  Dispenser - 3mm clear polycarbonate  Cable gland - with anti condensation valve  Fastening system - stainless steel  Vertical adjustment system - stainless steel  Light fixtures are UV protected. |                                                               |                       |
| Environment  | Temperature range: Degree of protection: Ka tested: Salt mist                                                                                                                                                                                                                                                                             | - 55° to +55°<br>IP 66<br>in accordance wit<br>IEC 60068-2-25 | h IEC 60068-2-11 and  |
| Mounting     | Surface mounted with Base Plate                                                                                                                                                                                                                                                                                                           |                                                               |                       |

# Dimensions Weight 4.25 kg Antiglare visor 3311.50 Stainles steel fastening system Stainles steel fastening