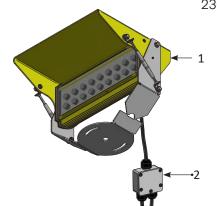

# Mechanical Characteristics

Power consumption 60W

**Power supply** 90-230V, 50/60Hz - non dimmable

1. Light Fixture pre cabled with 0,5m cable:

Code: AL-055-08-WH

2. Optional IP68 Electrical Junction Box

Code: AL-107-AX