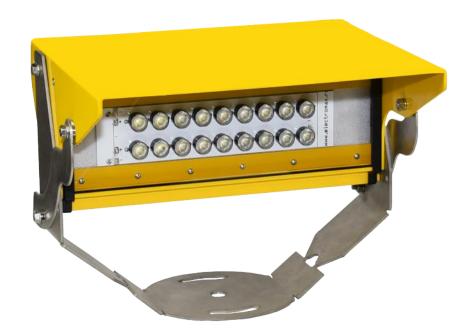

# **FLOODLIGHT 60 W**

## **Features**

Designed and built with simplicity and ease of maintenance in mind. High power LED technology.

Lightweight, low-energy and environment friendly lighting fitting. Extensive use of aluminium alloys reduces fitting weight and eases handling in the field.

| Product Code | AL - 074 - 18 - WH  Series Indicator (Airfield Lighting)  Product Indicator  LEDs Number (4 LEDs)  LEDs Light Colour (cool white)                                                                                                                                                                                                         |                                                               | AL<br>074<br>18<br>WH |
|--------------|-------------------------------------------------------------------------------------------------------------------------------------------------------------------------------------------------------------------------------------------------------------------------------------------------------------------------------------------|---------------------------------------------------------------|-----------------------|
| Description  | Housing - powder coated aluminium RAL 1004 (aviation yellow)  Anti glare visor - powder-coated aluminium, RAL 1004 (aviation yellow)  Dispenser - 3mm clear polycarbonate  Cable gland - with anti condensation valve  Fastening system - stainless steel  Vertical adjustment system - stainless steel  Light fixtures are UV protected. |                                                               |                       |
| Environment  | Temperature range: Degree of protection: Ka tested: Salt mist                                                                                                                                                                                                                                                                             | - 55° to +55°<br>IP 66<br>in accordance wit<br>IEC 60068-2-25 | h IEC 60068-2-11 and  |
| Mounting     | Surface mounted with Base Plate                                                                                                                                                                                                                                                                                                           |                                                               |                       |