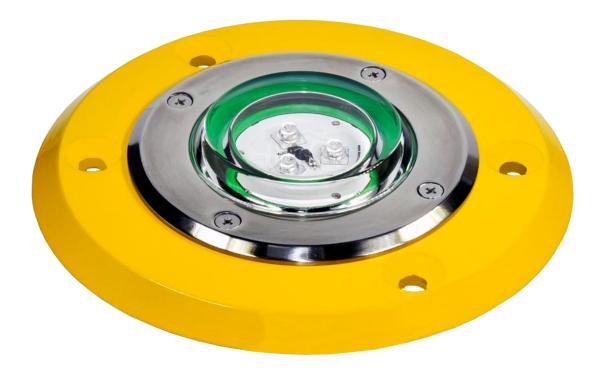

# Heliport

| Compliance<br>to<br>standards | ICAO:<br>Annex 14, Volume I - Aerodrome Design and Operations<br>Annex 14, Volume II - Heliports<br>IEC TS 61827:<br>Electrical installations for lighting and beaconing of aerodromes.<br>Characteristics of inset and elevated luminaires used on aerodromes<br>and heliports                                                                                                                                                                                                                                                                                                                                                                                                                                                                                                                                                                                                                                                                                                                                                                                                                                                                                                                                                                                                                                                                                                                                                                                                                                                                                                                                                                                                                                                                                                                                                                                                                                                                                                                                                                                                                                                          |  |  |  |  |  |
|-------------------------------|------------------------------------------------------------------------------------------------------------------------------------------------------------------------------------------------------------------------------------------------------------------------------------------------------------------------------------------------------------------------------------------------------------------------------------------------------------------------------------------------------------------------------------------------------------------------------------------------------------------------------------------------------------------------------------------------------------------------------------------------------------------------------------------------------------------------------------------------------------------------------------------------------------------------------------------------------------------------------------------------------------------------------------------------------------------------------------------------------------------------------------------------------------------------------------------------------------------------------------------------------------------------------------------------------------------------------------------------------------------------------------------------------------------------------------------------------------------------------------------------------------------------------------------------------------------------------------------------------------------------------------------------------------------------------------------------------------------------------------------------------------------------------------------------------------------------------------------------------------------------------------------------------------------------------------------------------------------------------------------------------------------------------------------------------------------------------------------------------------------------------------------|--|--|--|--|--|
|                               | TLOF lights (Touchdown and Lift Off Area Perimeter)                                                                                                                                                                                                                                                                                                                                                                                                                                                                                                                                                                                                                                                                                                                                                                                                                                                                                                                                                                                                                                                                                                                                                                                                                                                                                                                                                                                                                                                                                                                                                                                                                                                                                                                                                                                                                                                                                                                                                                                                                                                                                      |  |  |  |  |  |
| Application                   | <ul> <li>Aiming Point Lights</li> <li>Taxiway Lights</li> <li>Catalogue and a state of the state</li></ul> |  |  |  |  |  |
| Features                      | Designed and built with simplicity and ease of maintenance in mind.<br>High power LED technology.<br>Lightweight, low-energy and environment friendly lighting fitting.<br>Extensive use of aluminium alloys reduces fitting weight and eases<br>handling in the field.                                                                                                                                                                                                                                                                                                                                                                                                                                                                                                                                                                                                                                                                                                                                                                                                                                                                                                                                                                                                                                                                                                                                                                                                                                                                                                                                                                                                                                                                                                                                                                                                                                                                                                                                                                                                                                                                  |  |  |  |  |  |

# Heliport

| Product Code | <b>AL - 073 - 04 - GR - F</b><br>Series Indicator (Airfield Lig<br>Product Indicator<br>LEDs Number (3 LEDs)<br>LEDs Light Colour (green)<br>Indicative for surface mour                                                                                                                                 |                                                                        | AL<br>073<br>03<br>GR<br>F |  |  |
|--------------|----------------------------------------------------------------------------------------------------------------------------------------------------------------------------------------------------------------------------------------------------------------------------------------------------------|------------------------------------------------------------------------|----------------------------|--|--|
| Description  | Housing - Powder coated aluminium RAL 1004 (aviation yellow)<br>Dispenser - hardened glass<br>Dispenser flange - nickel plated ring<br>Cable gland - nickel plated brass<br>Fasteners - stainless steel<br>Light fixtures are provided with anti condensation valve.<br>Light fixtures are UV protected. |                                                                        |                            |  |  |
| Environment  | Temperature range:<br>Degree of protection:<br>Ka tested: Salt mist                                                                                                                                                                                                                                      | - 55º to +55º<br>IP X8<br>in accordance with IEC 600<br>IEC 60068-2-25 | 68-2-11 and                |  |  |
| Mounting     | Light fixtures are designed<br>any hard flat surface, such<br>• concrete<br>• asphalt<br>• metallic structures                                                                                                                                                                                           |                                                                        |                            |  |  |