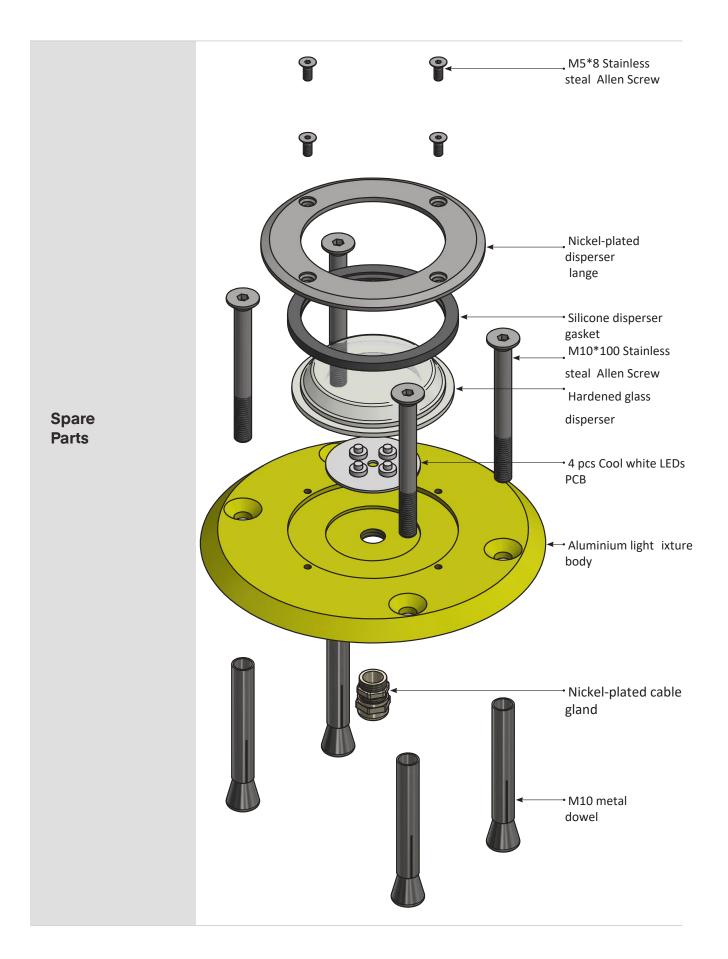

# Heliport

| Product Code | <b>AL - 073 - 04 - GR - F</b><br>Series Indicator (Airfield Lig<br>Product Indicator<br>LEDs Number (3 LEDs)<br>LEDs Light Colour (green)<br>Indicative for surface mour                                                                                                                                 |                                                                        | AL<br>073<br>03<br>GR<br>F |  |  |
|--------------|----------------------------------------------------------------------------------------------------------------------------------------------------------------------------------------------------------------------------------------------------------------------------------------------------------|------------------------------------------------------------------------|----------------------------|--|--|
| Description  | Housing - Powder coated aluminium RAL 1004 (aviation yellow)<br>Dispenser - hardened glass<br>Dispenser flange - nickel plated ring<br>Cable gland - nickel plated brass<br>Fasteners - stainless steel<br>Light fixtures are provided with anti condensation valve.<br>Light fixtures are UV protected. |                                                                        |                            |  |  |
| Environment  | Temperature range:<br>Degree of protection:<br>Ka tested: Salt mist                                                                                                                                                                                                                                      | - 55º to +55º<br>IP X8<br>in accordance with IEC 600<br>IEC 60068-2-25 | 68-2-11 and                |  |  |
| Mounting     | Light fixtures are designed<br>any hard flat surface, such<br>• concrete<br>• asphalt<br>• metallic structures                                                                                                                                                                                           |                                                                        |                            |  |  |