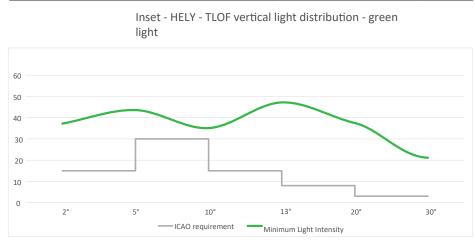

## Heliport

Intensity level: Horizontal output: Light colour: 100%, 30%, 10% with controller in 48VDC 360° Green light

| Vertical elevation angle        | 2°-5° | 5°-10° | 10°-13° | 13°-20° | 20°-90° |
|---------------------------------|-------|--------|---------|---------|---------|
| Required minimum intensity [cd] | 15    | 30     | 15      | 8       | 3       |
| Measured minimum intensity [cd] | 37.2  | 43.6   | 35      | 47.2    | 37.5    |

### Photometric Characteristics

Signalight

#### The brightness intensity values complies with :

ICAO requirements Annex 14 Vol.2 ig.5-11/6 The light colour emitted by the light ixture is green, with the trichromatic coordinates: