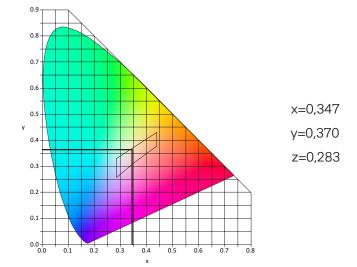

#### The brightness intensity values complies with :

ICAO requirements Annex 14 Vol.2 ig.5-11/6 The light colour emitted by the light ixture is green, with the trichromatic coordinates:

#### The measured trichromatic coordinates correspond to colour range requirements in:

ICAO Annex 14 - Aerodromes Vol.1, fig. A1-1-1b. Colours for aeronautical ground lights (solid state lighting)