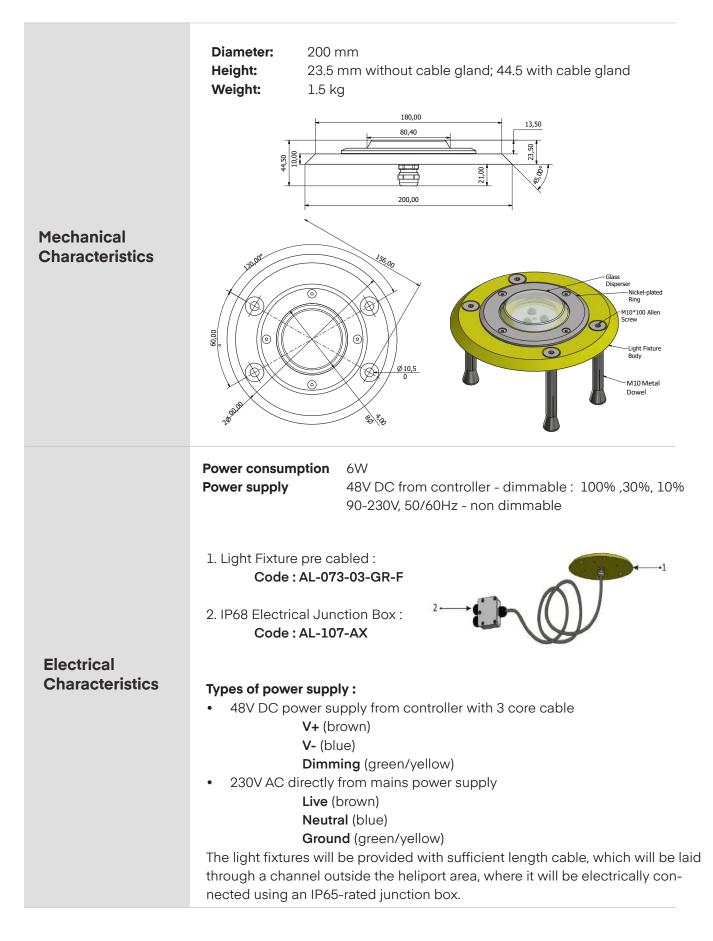

# Heliport

| Product Code | <b>AL - 073 - 04 - GR - F</b><br>Series Indicator (Airfield Lig<br>Product Indicator<br>LEDs Number (3 LEDs)<br>LEDs Light Colour (green)<br>Indicative for surface mour                                                                                                                                 |                                                                        | AL<br>073<br>03<br>GR<br>F |  |  |
|--------------|----------------------------------------------------------------------------------------------------------------------------------------------------------------------------------------------------------------------------------------------------------------------------------------------------------|------------------------------------------------------------------------|----------------------------|--|--|
| Description  | Housing - Powder coated aluminium RAL 1004 (aviation yellow)<br>Dispenser - hardened glass<br>Dispenser flange - nickel plated ring<br>Cable gland - nickel plated brass<br>Fasteners - stainless steel<br>Light fixtures are provided with anti condensation valve.<br>Light fixtures are UV protected. |                                                                        |                            |  |  |
| Environment  | Temperature range:<br>Degree of protection:<br>Ka tested: Salt mist                                                                                                                                                                                                                                      | - 55º to +55º<br>IP X8<br>in accordance with IEC 600<br>IEC 60068-2-25 | 68-2-11 and                |  |  |
| Mounting     | Light fixtures are designed<br>any hard flat surface, such<br>• concrete<br>• asphalt<br>• metallic structures                                                                                                                                                                                           |                                                                        |                            |  |  |

## Heliport

Intensity level: Horizontal output: Light colour: 100%, 30%, 10% with controller in 48VDC 360° Green light

| Vertical elevation angle        | 2°-5° | 5°-10° | 10°-13° | 13°-20° | 20°-90° |
|---------------------------------|-------|--------|---------|---------|---------|
| Required minimum intensity [cd] | 15    | 30     | 15      | 8       | 3       |
| Measured minimum intensity [cd] | 37.2  | 43.6   | 35      | 47.2    | 37.5    |