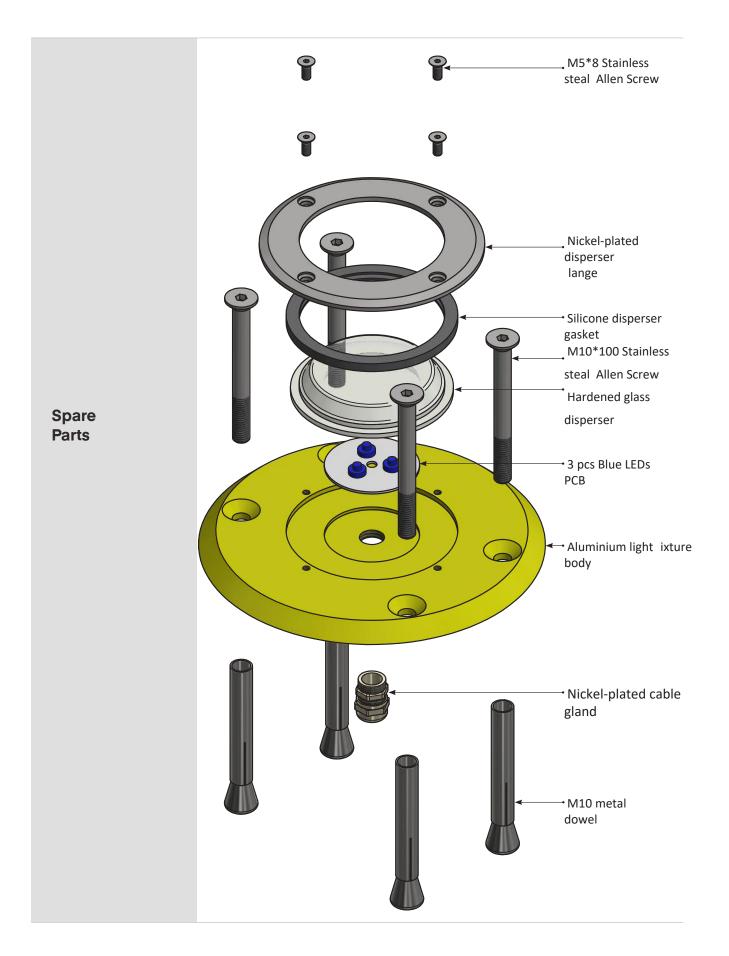

| Product Code | <b>AL - 072 - 03 - AL - F</b><br>Series Indicator (Airfield Lig<br>Product Indicator<br>LEDs Number (3 LEDs)<br>LEDs Light Colour (blue)<br>Indicative for surface mour                                                                                                                                  | 072<br>03<br>BL                                                                   |
|--------------|----------------------------------------------------------------------------------------------------------------------------------------------------------------------------------------------------------------------------------------------------------------------------------------------------------|-----------------------------------------------------------------------------------|
| Description  | Housing - Powder coated aluminium RAL 1004 (aviation yellow)<br>Dispenser - hardened glass<br>Dispenser flange - nickel plated ring<br>Cable gland - nickel plated brass<br>Fasteners - stainless steel<br>Light fixtures are provided with anti condensation valve.<br>Light fixtures are UV protected. |                                                                                   |
| Environment  | Temperature range:<br>Degree of protection:<br>Ka tested: Salt mist                                                                                                                                                                                                                                      | - 55º to +55º<br>IP X8<br>in accordance with IEC 60068-2-11 and<br>IEC 60068-2-25 |
| Mounting     | Light fixtures are designed to be mounted on<br>any hard flat surface, such as:<br>• concrete<br>• asphalt<br>• metallic structures                                                                                                                                                                      |                                                                                   |