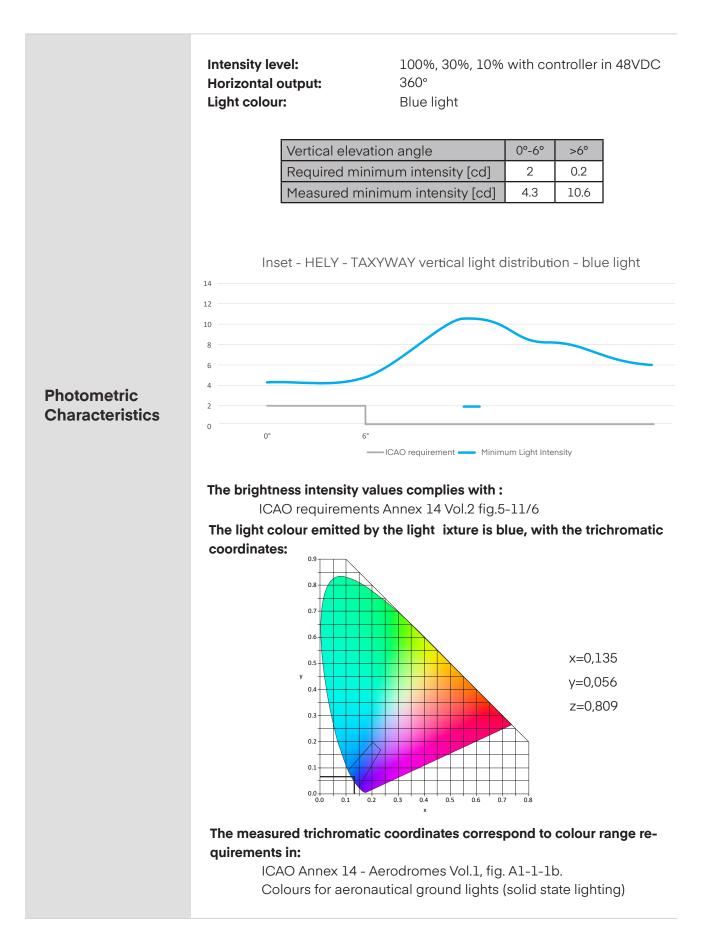

| Product Code | <b>AL - 072 - 03 - AL - F</b><br>Series Indicator (Airfield Lig<br>Product Indicator<br>LEDs Number (3 LEDs)<br>LEDs Light Colour (blue)<br>Indicative for surface mour                                                                                                                                  | 072<br>03<br>BL                                                                   |
|--------------|----------------------------------------------------------------------------------------------------------------------------------------------------------------------------------------------------------------------------------------------------------------------------------------------------------|-----------------------------------------------------------------------------------|
| Description  | Housing - Powder coated aluminium RAL 1004 (aviation yellow)<br>Dispenser - hardened glass<br>Dispenser flange - nickel plated ring<br>Cable gland - nickel plated brass<br>Fasteners - stainless steel<br>Light fixtures are provided with anti condensation valve.<br>Light fixtures are UV protected. |                                                                                   |
| Environment  | Temperature range:<br>Degree of protection:<br>Ka tested: Salt mist                                                                                                                                                                                                                                      | - 55º to +55º<br>IP X8<br>in accordance with IEC 60068-2-11 and<br>IEC 60068-2-25 |
| Mounting     | Light fixtures are designed to be mounted on<br>any hard flat surface, such as:<br>• concrete<br>• asphalt<br>• metallic structures                                                                                                                                                                      |                                                                                   |