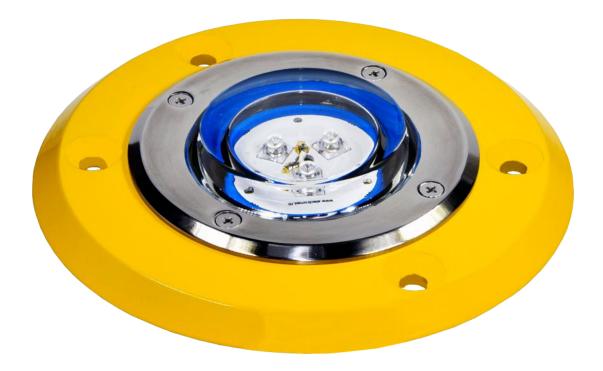

Taxiway lights

| Compliance<br>to<br>standards | ICAO:<br>Annex 14, Volume I - Aerodrome Design and Operations<br>Annex 14, Volume II - Heliports<br>IEC TS 61827:<br>Electrical installations for lighting and beaconing of aerodromes.<br>Characteristics of inset and elevated luminaires used on aerodromes<br>and heliports                                                                                                                                                                                                                                                                                                                                                                                                                                                                                                                                                                                                                                                                                                                                                                                                                                                                                                                                                                                                                                                                                                                                                                                                                                                                                                                                                                                                                                                                                                                                                                                                                                                                                                                                                                                                                                                          |  |  |
|-------------------------------|------------------------------------------------------------------------------------------------------------------------------------------------------------------------------------------------------------------------------------------------------------------------------------------------------------------------------------------------------------------------------------------------------------------------------------------------------------------------------------------------------------------------------------------------------------------------------------------------------------------------------------------------------------------------------------------------------------------------------------------------------------------------------------------------------------------------------------------------------------------------------------------------------------------------------------------------------------------------------------------------------------------------------------------------------------------------------------------------------------------------------------------------------------------------------------------------------------------------------------------------------------------------------------------------------------------------------------------------------------------------------------------------------------------------------------------------------------------------------------------------------------------------------------------------------------------------------------------------------------------------------------------------------------------------------------------------------------------------------------------------------------------------------------------------------------------------------------------------------------------------------------------------------------------------------------------------------------------------------------------------------------------------------------------------------------------------------------------------------------------------------------------|--|--|
|                               | Taxiway lights                                                                                                                                                                                                                                                                                                                                                                                                                                                                                                                                                                                                                                                                                                                                                                                                                                                                                                                                                                                                                                                                                                                                                                                                                                                                                                                                                                                                                                                                                                                                                                                                                                                                                                                                                                                                                                                                                                                                                                                                                                                                                                                           |  |  |
| Application                   | <ul> <li>Approach Lights</li> <li>Taxiway Lights</li> <li>Control of the secon Lights</li></ul> |  |  |
| Features                      | Designed and built with simplicity and ease of maintenance in mind.<br>High power LED technology.<br>Lightweight, low-energy and environment friendly lighting fitting.<br>Extensive use of aluminium alloys reduces fitting weight and eases<br>handling in the field.                                                                                                                                                                                                                                                                                                                                                                                                                                                                                                                                                                                                                                                                                                                                                                                                                                                                                                                                                                                                                                                                                                                                                                                                                                                                                                                                                                                                                                                                                                                                                                                                                                                                                                                                                                                                                                                                  |  |  |

| Product Code | <b>AL - 072 - 03 - AL - F</b><br>Series Indicator (Airfield Lig<br>Product Indicator<br>LEDs Number (3 LEDs)<br>LEDs Light Colour (blue)<br>Indicative for surface mour                                                                                                                                  | 072<br>03<br>BL                                                                   |
|--------------|----------------------------------------------------------------------------------------------------------------------------------------------------------------------------------------------------------------------------------------------------------------------------------------------------------|-----------------------------------------------------------------------------------|
| Description  | Housing - Powder coated aluminium RAL 1004 (aviation yellow)<br>Dispenser - hardened glass<br>Dispenser flange - nickel plated ring<br>Cable gland - nickel plated brass<br>Fasteners - stainless steel<br>Light fixtures are provided with anti condensation valve.<br>Light fixtures are UV protected. |                                                                                   |
| Environment  | Temperature range:<br>Degree of protection:<br>Ka tested: Salt mist                                                                                                                                                                                                                                      | - 55º to +55º<br>IP X8<br>in accordance with IEC 60068-2-11 and<br>IEC 60068-2-25 |
| Mounting     | Light fixtures are designed to be mounted on<br>any hard flat surface, such as:<br>• concrete<br>• asphalt<br>• metallic structures                                                                                                                                                                      |                                                                                   |