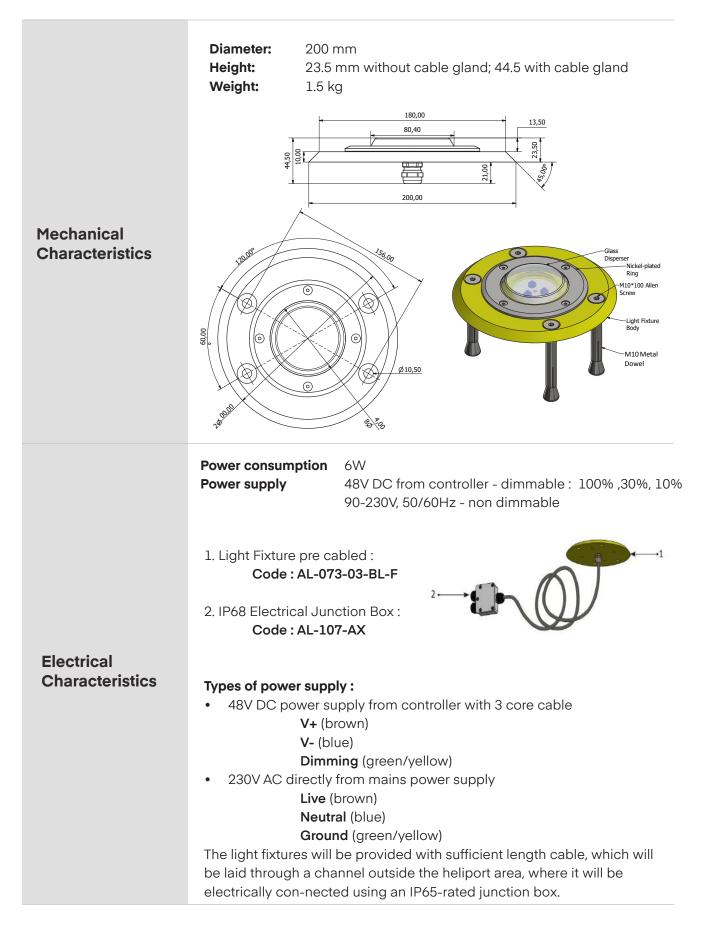

| Product Code | <b>AL - 072 - 03 - AL - F</b><br>Series Indicator (Airfield Lig<br>Product Indicator<br>LEDs Number (3 LEDs)<br>LEDs Light Colour (blue)<br>Indicative for surface mour                                                                                                                                  | 072<br>03<br>BL                                                                   |
|--------------|----------------------------------------------------------------------------------------------------------------------------------------------------------------------------------------------------------------------------------------------------------------------------------------------------------|-----------------------------------------------------------------------------------|
| Description  | Housing - Powder coated aluminium RAL 1004 (aviation yellow)<br>Dispenser - hardened glass<br>Dispenser flange - nickel plated ring<br>Cable gland - nickel plated brass<br>Fasteners - stainless steel<br>Light fixtures are provided with anti condensation valve.<br>Light fixtures are UV protected. |                                                                                   |
| Environment  | Temperature range:<br>Degree of protection:<br>Ka tested: Salt mist                                                                                                                                                                                                                                      | - 55º to +55º<br>IP X8<br>in accordance with IEC 60068-2-11 and<br>IEC 60068-2-25 |
| Mounting     | Light fixtures are designed to be mounted on<br>any hard flat surface, such as:<br>• concrete<br>• asphalt<br>• metallic structures                                                                                                                                                                      |                                                                                   |