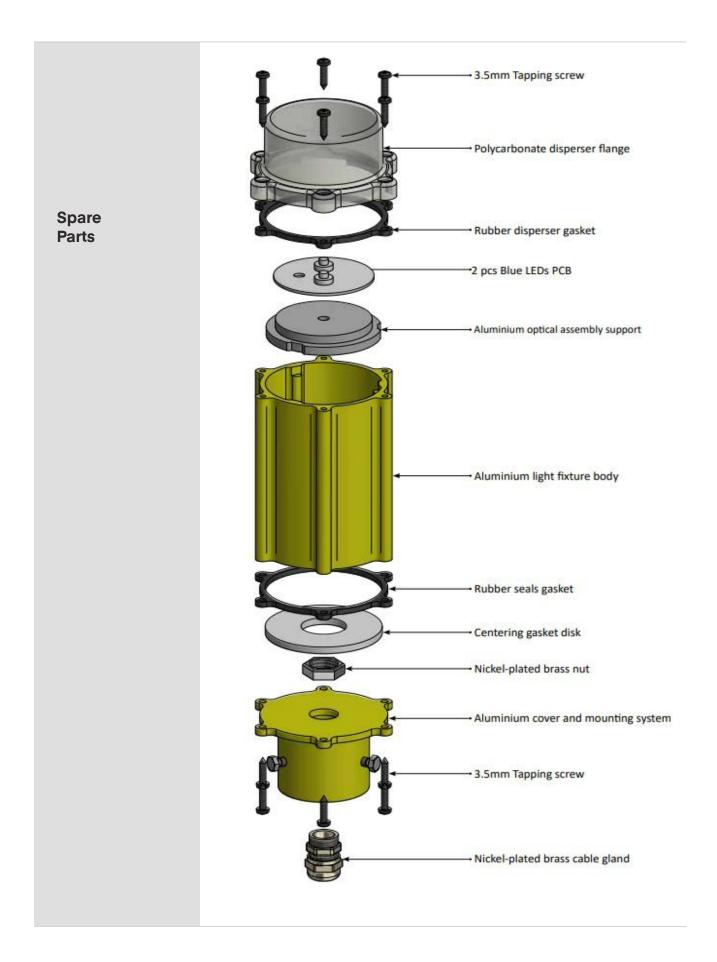

### **Description**

Housing - Powder coated aluminium RAL 1004 (aviation yellow)
Dispenser - clear polycarbonate
Cable gland - nickel plated brass
Fasteners - stainless steel

Light fixtures are provided with anti condensation valve.