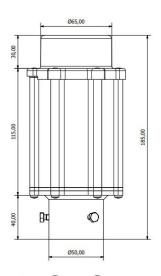

Ground (green/yellow)

-1.4A CC power supply from controller with 2 core cable

V+ (red mark)

V- (blue mark)

Diameter: 65 mm

Total height: 185 mm

Weight: 1 kg