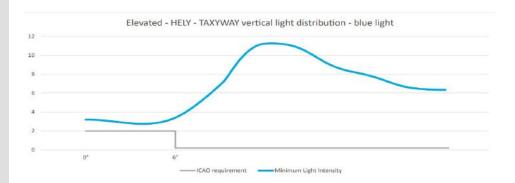

# Photometric Characteristics

| Vertical elevation angle:        | 0 - 6 | >6   |
|----------------------------------|-------|------|
| Required minimum intensity [cd]: | 2     | 0.2  |
| Measured minimum intensity [cd]: | 3.4   | 11.4 |

The brightness intensity values complies with:

ICAO requirements Annex 14 Vol.1 cap.5.3.18.8

The light colour emitted by the light fixture is blue, with the trichromatics coordinates:

The measured trichroamtic coordinates correspond to colour range requirements in: