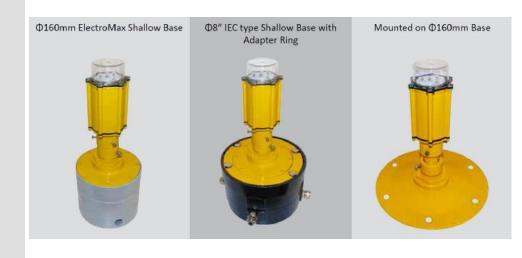

### Accessory

| # | NAME - SERIES                              | PRODUCT CODE | IMAGE |
|---|--------------------------------------------|--------------|-------|
| 1 | Ф32 mm Coupling Tube                       | AL-100-AX    |       |
| 2 | Frangible Coupling                         | AL-101-AX    |       |
| 3 | Φ260mm Base Plate                          | AL-102-AX    |       |
| 4 | Mounting Flange                            | AL-103-AX    |       |
| 5 | ElectroMax Standard Φ160mm<br>Shallow Base | AL-104-AX    |       |
| 6 | Adapter Ring for 8" Shallow<br>Base        | AL-105-AX    |       |
| 7 | Φ160mm Surface Mounted<br>Base             | AL-106-AX    |       |
| 8 | IP68 Electrical Junction Box               | AL-107-AX    |       |
| 9 | Φ160mm Shallow Base<br>Installation Jig    | AL-108-AX    |       |