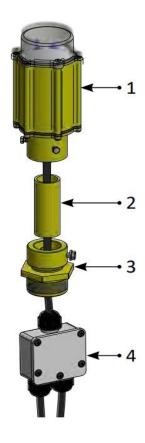

# Electrical Characteristics

1.Light Flxture pre cabled with 0,5m cable **Code:AL-010-02-BL** 

2. Ø32 mm Coupling Tube

Code:AL-100-AX

3. Frangible Coupling

Code:AL-101-AX

4.IP68 Electrical Junction Box

Code:AL-107-AX