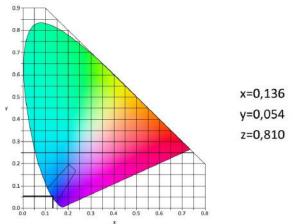

The brightness intensity values complies with:

ICAO requirements Annex 14 Vol.1 cap.5.3.18.8

The light colour emitted by the light fixture is blue, with the trichromatics coordinates:

The measured trichroamtic coordinates correspond to colour range requirements in:

ICAO Annex 14 - Aerodromes Vol.1, fig, A1-1-1b.
Colours for aeronautical ground lights (solid state lighting)

To order accessories please call our customer support. For contact details please refer to our website - www.signalight.com