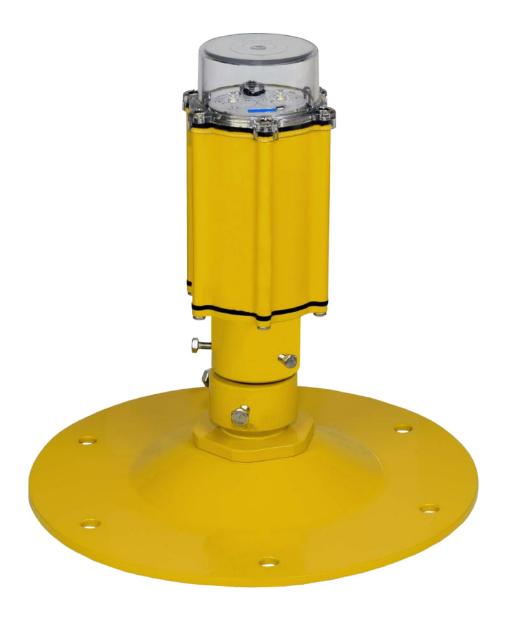

### **Description**

Housing - Powder coated aluminium RAL 1004 (aviation yellow)
Dispenser - clear polycarbonate
Cable gland - nickel plated brass
Fasteners - stainless steel

Light fixtures are provided with anti condensation valve.

Ground (green/yellow)

-1.4A CC power supply from controller with 2 core cable

V+ (red mark)

V- (blue mark)

Diameter: 65 mm

Total height: 185 mm

Weight: 1 kg

### Mechanical Characteristics

Intensity level: 100%, 30%, 10% version powered in 48 VDC or 1.4A CC

Horizontal output: 360°

Light colour: Blue light