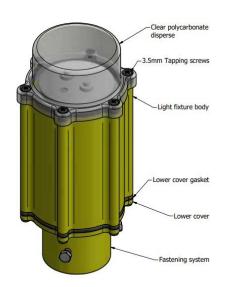

### **Description**

Housing - Powder coated aluminium RAL 1004 (aviation yellow)
Dispenser - clear polycarbonate
Cable gland - nickel plated brass
Fasteners - stainless steel

Light fixtures are provided with anti condensation valve.