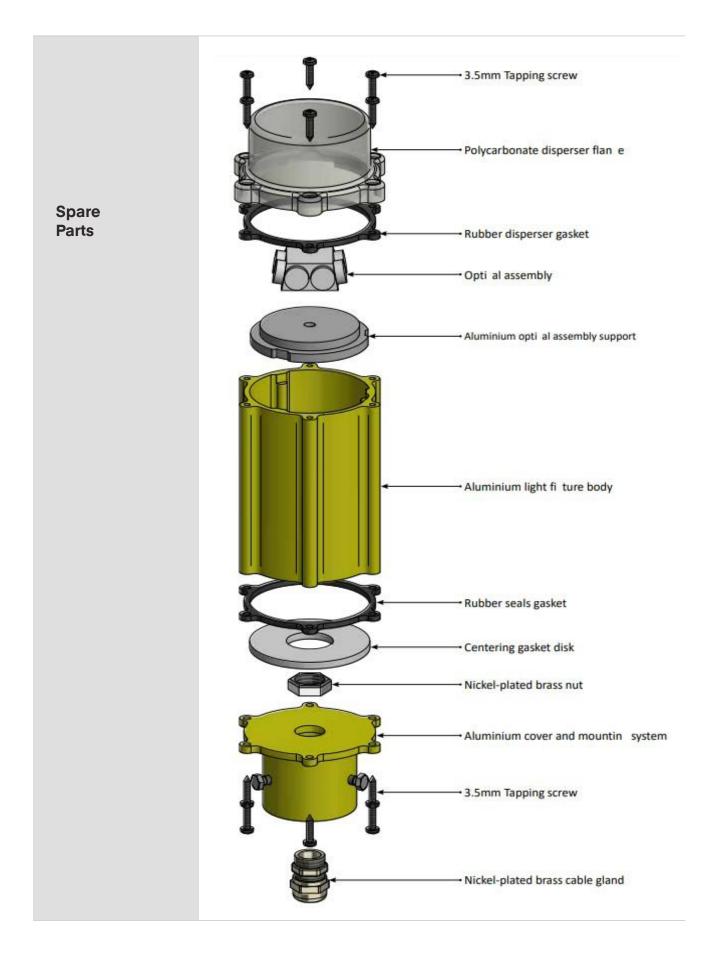

## Electrical Characteristics

1.Light Flxture pre cabled with 0,5m cable
Code:AL-056-08-WH
2. Ø32 mm Coupling Tube
Code:AL-100-AX
3.Frangible Coupling
Code:AL-101-AX
4.IP68 Electrical Junction Box
Code:AL-107-AX