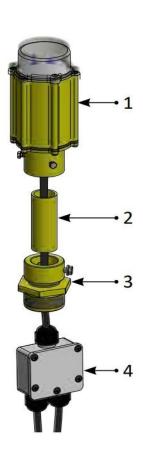

## Electrical Characteristics

1.Light Flxture pre cabled with 0,5m cable
Code:AL-056-08-WH
2. Ø32 mm Coupling Tube
Code:AL-100-AX
3.Frangible Coupling
Code:AL-101-AX
4.IP68 Electrical Junction Box
Code:AL-107-AX