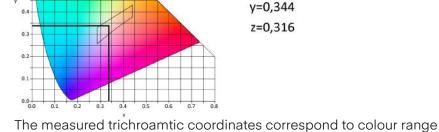

## Photometric Characteristics

ICAO requirements Annex 14 Vol.2 fig.5-11/2

The light colour emitted by the light fixture is blue, with the trichromatics coordinates:

x=0,340

The measured trichroamtic coordinates correspond to colour range requirements in:

ICAO Annex 14 - Aerodromes Vol.1, fig, A1-1-1b. Colours for aeronautical ground lights (solid state lighting)

Accessory