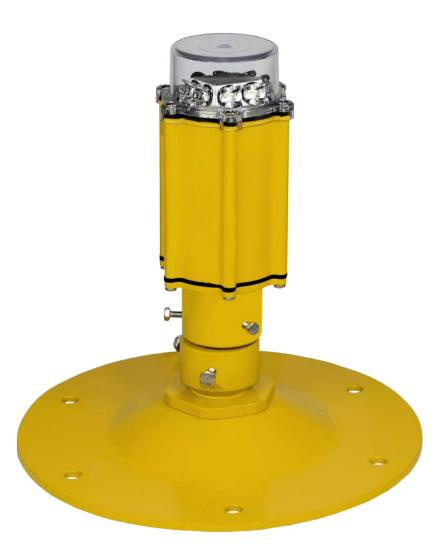

# ELEVATED APPROACH STEADY

| Compliance<br>to<br>standards | ICAO:<br>International Civil Aviation Organization, Aerodromes, Annex 14, Vol. 1<br>ICAO:<br>Annex 14, Volume II - Heliports<br>IEC TS 61827:<br>Electrical installations for lighting and beaconing of aerodromes.<br>Characteristics of inset and elevated luminaires used on aerodromes<br>and heliports                                                                                                                                                                                                                                                                                                                                                                                                                                                                                                                                                                                                                                                                                                                                                                                                                                                                                                                                                                                                                                                                                                                                                                                                                                                                                                                                                                                                                                                                                                                                                                                                                                                                                                                                                                                                                                                                                                                                                                                                                                                                                                                                                                                                                                                                                                                                                                                                                                                                                                                                                                                                                                                                                                                                                                                                                                                                                                                                                                                                                                                                                                                                                                                                                                                                                                                                                                                                                                                                                                                                                                                                                                                                                                                                                                                                                                        |  |  |  |  |  |
|-------------------------------|----------------------------------------------------------------------------------------------------------------------------------------------------------------------------------------------------------------------------------------------------------------------------------------------------------------------------------------------------------------------------------------------------------------------------------------------------------------------------------------------------------------------------------------------------------------------------------------------------------------------------------------------------------------------------------------------------------------------------------------------------------------------------------------------------------------------------------------------------------------------------------------------------------------------------------------------------------------------------------------------------------------------------------------------------------------------------------------------------------------------------------------------------------------------------------------------------------------------------------------------------------------------------------------------------------------------------------------------------------------------------------------------------------------------------------------------------------------------------------------------------------------------------------------------------------------------------------------------------------------------------------------------------------------------------------------------------------------------------------------------------------------------------------------------------------------------------------------------------------------------------------------------------------------------------------------------------------------------------------------------------------------------------------------------------------------------------------------------------------------------------------------------------------------------------------------------------------------------------------------------------------------------------------------------------------------------------------------------------------------------------------------------------------------------------------------------------------------------------------------------------------------------------------------------------------------------------------------------------------------------------------------------------------------------------------------------------------------------------------------------------------------------------------------------------------------------------------------------------------------------------------------------------------------------------------------------------------------------------------------------------------------------------------------------------------------------------------------------------------------------------------------------------------------------------------------------------------------------------------------------------------------------------------------------------------------------------------------------------------------------------------------------------------------------------------------------------------------------------------------------------------------------------------------------------------------------------------------------------------------------------------------------------------------------------------------------------------------------------------------------------------------------------------------------------------------------------------------------------------------------------------------------------------------------------------------------------------------------------------------------------------------------------------------------------------------------------------------------------------------------------------------------------|--|--|--|--|--|
| Application                   | Approach stady lights <ul> <li> &lt;</li></ul></li></ul></li></ul></li></ul></li></ul></li></ul></li></ul></li></ul></li></ul></li></ul></li></ul></li></ul></li></ul></li></ul></li></ul></li></ul></li></ul></li></ul></li></ul></li></ul></li></ul></li></ul></li></ul></li></ul></li></ul></li></ul></li></ul></li></ul></li></ul></li></ul></li></ul></li></ul></li></ul></li></ul></li></ul></li></ul></li></ul></li></ul></li></ul></li></ul></li></ul></li></ul></li></ul></li></ul></li></ul></li></ul></li></ul></li></ul></li></ul></li></ul></li></ul></li></ul></li></ul></li></ul></li></ul></li></ul></li></ul></li></ul></li></ul></li></ul></li></ul></li></ul></li></ul></li></ul></li></ul></li></ul></li></ul></li></ul></li></ul></li></ul></li></ul></li></ul></li></ul></li></ul></li></ul></li></ul></li></ul></li></ul></li></ul></li></ul></li></ul></li></ul></li></ul></li></ul></li></ul></li></ul></li></ul></li></ul></li></ul></li></ul></li></ul></li></ul></li></ul></li></ul></li></ul></li></ul></li></ul></li></ul></li></ul></li></ul></li></ul></li></ul></li></ul></li></ul></li></ul></li></ul></li></ul></li></ul></li></ul></li></ul></li></ul></li></ul></li></ul></li></ul></li></ul></li></ul></li></ul></li></ul></li></ul></li></ul></li></ul></li></ul></li></ul></li></ul></li></ul></li></ul></li></ul></li></ul></li></ul></li></ul></li></ul></li></ul></li></ul></li></ul></li></ul></li></ul></li></ul></li></ul></li></ul></li></ul></li></ul></li></ul></li></ul></li></ul></li></ul></li></ul></li></ul></li></ul></li></ul></li></ul></li></ul></li></ul></li></ul></li></ul></li></ul></li></ul></li></ul></li></ul></li></ul></li></ul></li></ul></li></ul></li></ul></li></ul></li></ul></li></ul></li></ul></li></ul></li></ul></li></ul></li></ul></li></ul></li></ul></li></ul></li></ul></li></ul></li></ul></li></ul></li></ul></li></ul></li></ul></li></ul></li></ul></li></ul></li></ul></li></ul></li></ul></li></ul></li></ul></li></ul></li></ul></li></ul></li></ul></li></ul></li></ul></li></ul></li></ul></li></ul> |  |  |  |  |  |
| Features                      | Designed and built with simplicity and ease of maintenance in mind.<br>High power LED technology<br>Lightweight, low-energy and environment friendly lighting fitting.<br>Extensive use of aluminium alloys reduces fitting weight and eases<br>handling in the field.                                                                                                                                                                                                                                                                                                                                                                                                                                                                                                                                                                                                                                                                                                                                                                                                                                                                                                                                                                                                                                                                                                                                                                                                                                                                                                                                                                                                                                                                                                                                                                                                                                                                                                                                                                                                                                                                                                                                                                                                                                                                                                                                                                                                                                                                                                                                                                                                                                                                                                                                                                                                                                                                                                                                                                                                                                                                                                                                                                                                                                                                                                                                                                                                                                                                                                                                                                                                                                                                                                                                                                                                                                                                                                                                                                                                                                                                             |  |  |  |  |  |

| Product Code | <b>AL - 056 - 08 - WH</b><br>Series Indicator (Airfield Lighting)<br>Product Indicator<br>LEDs Number<br>LEDs Light Colour (white)                                                                                                                                                                                                                                                                                                                                                                                                                                                                                                                                                                                                                                                                                                                                                                                                                                                                                                                                                                                                                                                                                                                                                                                                                                                                                                                                                                                                                                                                                                                                                                                                                                                                                                                                                                                                                                                                                                                 | AL<br>056<br>08<br>WH |  |  |  |
|--------------|----------------------------------------------------------------------------------------------------------------------------------------------------------------------------------------------------------------------------------------------------------------------------------------------------------------------------------------------------------------------------------------------------------------------------------------------------------------------------------------------------------------------------------------------------------------------------------------------------------------------------------------------------------------------------------------------------------------------------------------------------------------------------------------------------------------------------------------------------------------------------------------------------------------------------------------------------------------------------------------------------------------------------------------------------------------------------------------------------------------------------------------------------------------------------------------------------------------------------------------------------------------------------------------------------------------------------------------------------------------------------------------------------------------------------------------------------------------------------------------------------------------------------------------------------------------------------------------------------------------------------------------------------------------------------------------------------------------------------------------------------------------------------------------------------------------------------------------------------------------------------------------------------------------------------------------------------------------------------------------------------------------------------------------------------|-----------------------|--|--|--|
| Description  | Housing - Powder coated aluminium RAL 1004 (aviation yellow)<br>Dispenser - clear polycarbonate<br>Cable gland - nickel plated brass<br>Fasteners - stainless steel<br>Light fixtures are provided with anti condensation valve.                                                                                                                                                                                                                                                                                                                                                                                                                                                                                                                                                                                                                                                                                                                                                                                                                                                                                                                                                                                                                                                                                                                                                                                                                                                                                                                                                                                                                                                                                                                                                                                                                                                                                                                                                                                                                   |                       |  |  |  |
| Environment  | Temperature range:- 55° to +55°Degree of protection:IP X8Ka tested:Salt mist                                                                                                                                                                                                                                                                                                                                                                                                                                                                                                                                                                                                                                                                                                                                                                                                                                                                                                                                                                                                                                                                                                                                                                                                                                                                                                                                                                                                                                                                                                                                                                                                                                                                                                                                                                                                                                                                                                                                                                       |                       |  |  |  |
| Mounting     | Ф160mm ElectroMax Shallow Base       Ф8" IEC type Shallow Base with Adapter Ring       Mounted of Adapter Ring         Image: Comparison of Comparison | n Ф160mm Base         |  |  |  |