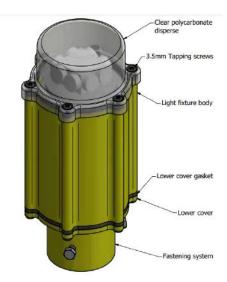

| Product Code | <b>AL - 056 - 08 - WH</b><br>Series Indicator (Airfield Lighting)<br>Product Indicator<br>LEDs Number<br>LEDs Light Colour (white)                                                                                                                                                                                                                                                                                                                                                                                                                                                                                                                                                                                                                                                                                                                                                                                                                                                                                                                                                                                                                                                                                                                                                                                                                                                                                                                                                                                                                                                                                                                                                                                                                                                                                                                                                                                                                                                                                                                 | AL<br>056<br>08<br>WH |  |  |  |
|--------------|----------------------------------------------------------------------------------------------------------------------------------------------------------------------------------------------------------------------------------------------------------------------------------------------------------------------------------------------------------------------------------------------------------------------------------------------------------------------------------------------------------------------------------------------------------------------------------------------------------------------------------------------------------------------------------------------------------------------------------------------------------------------------------------------------------------------------------------------------------------------------------------------------------------------------------------------------------------------------------------------------------------------------------------------------------------------------------------------------------------------------------------------------------------------------------------------------------------------------------------------------------------------------------------------------------------------------------------------------------------------------------------------------------------------------------------------------------------------------------------------------------------------------------------------------------------------------------------------------------------------------------------------------------------------------------------------------------------------------------------------------------------------------------------------------------------------------------------------------------------------------------------------------------------------------------------------------------------------------------------------------------------------------------------------------|-----------------------|--|--|--|
| Description  | Housing - Powder coated aluminium RAL 1004 (aviation yellow)<br>Dispenser - clear polycarbonate<br>Cable gland - nickel plated brass<br>Fasteners - stainless steel<br>Light fixtures are provided with anti condensation valve.                                                                                                                                                                                                                                                                                                                                                                                                                                                                                                                                                                                                                                                                                                                                                                                                                                                                                                                                                                                                                                                                                                                                                                                                                                                                                                                                                                                                                                                                                                                                                                                                                                                                                                                                                                                                                   |                       |  |  |  |
| Environment  | Temperature range:- 55° to +55°Degree of protection:IP X8Ka tested:Salt mist                                                                                                                                                                                                                                                                                                                                                                                                                                                                                                                                                                                                                                                                                                                                                                                                                                                                                                                                                                                                                                                                                                                                                                                                                                                                                                                                                                                                                                                                                                                                                                                                                                                                                                                                                                                                                                                                                                                                                                       |                       |  |  |  |
| Mounting     | Ф160mm ElectroMax Shallow Base       Ф8" IEC type Shallow Base with Adapter Ring       Mounted of Adapter Ring         Image: Comparison of Comparison | n Ф160mm Base         |  |  |  |