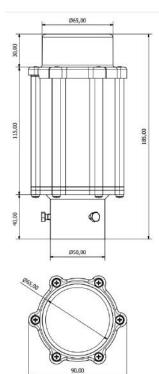

-1.4A CC power supply from controller with 2 core cable V+ (red mark) V- (blue mark)

Diameter: 65 mm

Total height: 185 mm

Weight: 1 kg