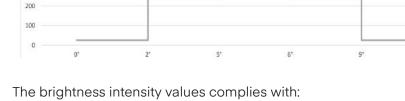

#### Horizontal output: 360°

Light colour: White light

0.9 0.8 0.7 0.6

0.5

| Verti al elevatio angle         | 00  | 20  | 50  | 60  | 9º  | 15° |
|---------------------------------|-----|-----|-----|-----|-----|-----|
| Required minimum intensity [cd] | 25  | 250 | 350 | 350 | 250 | 25  |
| Measured minimum intensity [cd] | 325 | 480 | 595 | 613 | 600 | 428 |

Elevated - HELY - Approach stady vertical light distribution - white light