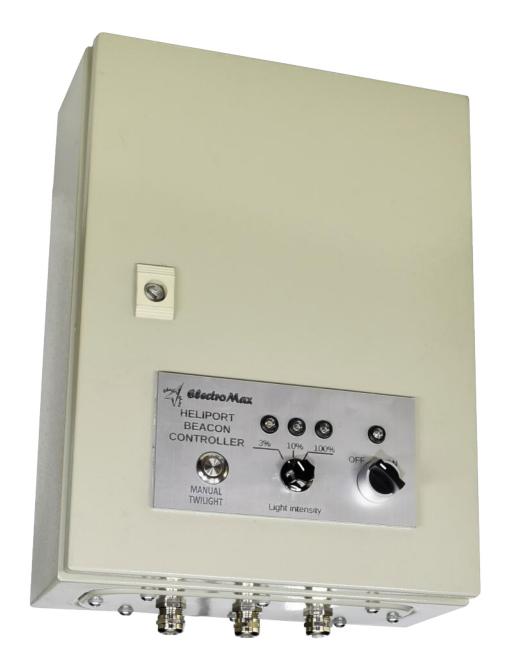

#### **Features**

Designed and built with simplicity and ease of maintenance in mind. Device used to control and provide the power requirements of the heliport beacon.

3 Steps (3%, 10% and 100%) control of brightness from front-panel button.

The twilight switch acts as an ON/OFF switch between day mode and night mode, depending on ambient ligh conditionsts.

| Product Code | AL - 076 - AX  Series Indicator (Airfield Lighting)  AL  Product Indicator  Description of product type (accessory)  AX |
|--------------|-------------------------------------------------------------------------------------------------------------------------|
| Description  | Housing - powder-coated metal (gray)  Cable gland - nickel plated brass                                                 |
| Environment  | Temperature range: - 20° to +55°  Degree of protection: IP 65                                                           |
| Mounting     | Grip lines H x W - 340 x 210mm. Griping is made through four 8mm holes on any flat surface.                             |

Dimensions Weight  $300 \times 250 \times 150 \text{ mm}$ 

4.8 kg

Mechanical Characteristics

**Electrical** 

**Characteristics** 

Power supply110-240V, 50/60HzOuput powerPeak power 120W

**Power consumption** 5.5 Wh

Electrical protection Class I

Protections: Short circuit

Over load Over voltage

Inside housing, there are three terminal blocks as follow:

3-pole connector for power supply (L, N, ground)

2-pole connector for beacon output (+,-)