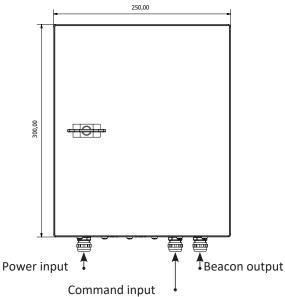

Dimensions Weight  $300 \times 250 \times 150 \text{ mm}$ 

4.8 kg

Mechanical Characteristics

**Electrical** 

**Characteristics** 

Power supply110-240V, 50/60HzOuput powerPeak power 120W

**Power consumption** 5.5 Wh

Electrical protection Class I

Protections: Short circuit

Over load Over voltage

Inside housing, there are three terminal blocks as follow:

3-pole connector for power supply (L, N, ground)

2-pole connector for beacon output (+,-)

2 pole connector for external command (+,-)

To order accessories please call our customer support. For contact details please refer to our website - www.signalight.com Accessory

+40 254 515 465 office@signalight.com