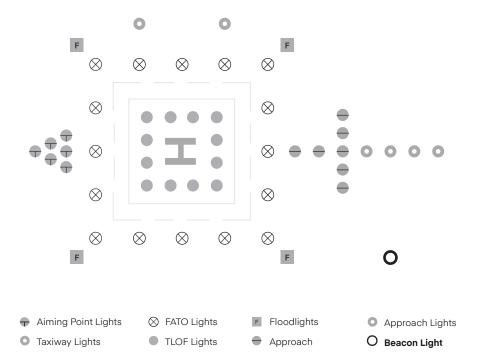

## **Beacon Controller**





# Compliance to standards

#### ICAO:

Annex 14, Volume II - Heliports

#### **EMC** emission:

EN55032 (CISPR32) Class B EN61000-3-2 Class A

EN61000-3-3

EAC TP TC 020

#### **EMC** immunity:

EN61000-4-2,3,4,5,6,8,11

EN55024, light industry level, criteria A

EAC TP TC 020

#### Heliport beacon power supply

### **Application**



#### **Features**

Designed and built with simplicity and ease of maintenance in mind. Device used to control and provide the power requirements of the heliport beacon.

3 Steps (3%, 10% and 100%) control of brightness from front-panel button.

The twilight switch acts as an ON/OFF switch between day mode and night mode, depending on ambient ligh conditionsts.



| Product Code | AL - 076 - AX  Series Indicator (Airfield Lighting)  AL  Product Indicator  Description of product type (accessory)  AX |
|--------------|-------------------------------------------------------------------------------------------------------------------------|
| Description  | Housing - powder-coated metal (gray)  Cable gland - nickel plated brass                                                 |
| Environment