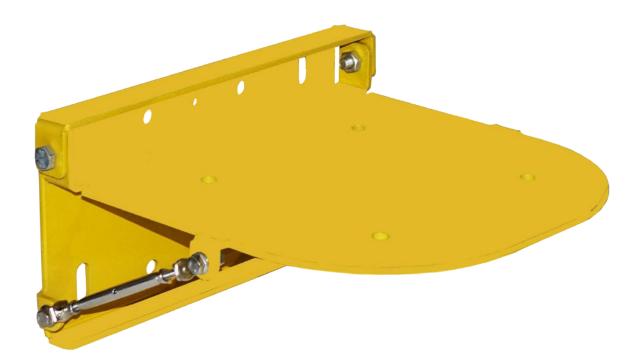

## Wall mounting bracket

## Accessories

| Product Code | AL - 128 - AX                                                                           |         |
|--------------|-----------------------------------------------------------------------------------------|---------|
|              | Sories Indicator (Airfield Lighting)                                                    | AL      |
|              | Series Indicator (Airfield Lighting)<br>Product Indicator                               | 128     |
|              | Description of product type (Accessory)                                                 | AX      |
| Description  | <b>Housing</b> - Powder coated aluminium RAL 1004 (aviation <b>Material</b> - Aluminium | yellow) |
|              | $\frac{210,00}{-100}$                                                                   | 150,00  |
|              |                                                                                         |         |