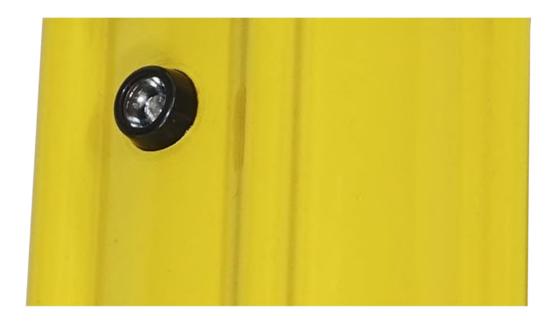

## Internal Twilight Sensor

## Accessories

| Product Code | AL-OBS-10-XXX                                                                                                                                      |     |
|--------------|----------------------------------------------------------------------------------------------------------------------------------------------------|-----|
|              | Series Indicator (Airfield Lighting)                                                                                                               | AL  |
|              | Category (Obstruction Lighting)                                                                                                                    | OBS |
|              | Product Indicator                                                                                                                                  | 01  |
|              | Description of product type (Accessory)                                                                                                            | XXX |
| Description  | Acts as an ON / OFF switch between day mode and night mode,<br>depending on ambient light.<br>The sensor is embedded in the housing of the beacon. |     |
|              |                                                                                                                                                    |     |
|              |                                                                                                                                                    |     |
|              |                                                                                                                                                    |     |
|              |                                                                                                                                                    |     |
|              |                                                                                                                                                    |     |
|              |                                                                                                                                                    |     |